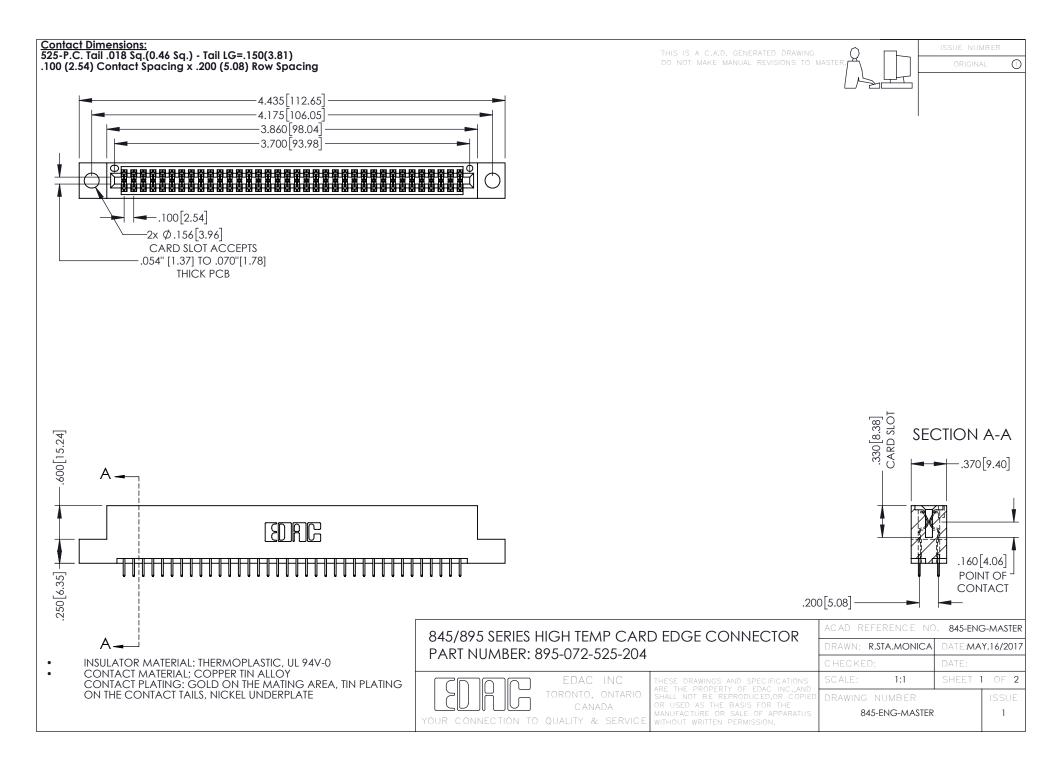

## 845/895 SERIES HIGH TEMP CARD EDGE CONNECTOR CONTACT CODE 555,556,558,559,560 DIMENSIONS

YOUR CONNECTION TO QUALITY & SERVICE

|   | ACAD REFERENCE NO. 845-ENG-MASTER |                  |
|---|-----------------------------------|------------------|
|   | DRAWN: R.STA.MONICA               | DATE:MAY.16/2017 |
|   | CHECKED:                          | DATE:            |
|   | SCALE: 1:1                        | SHEET 2 OF 2     |
| D | DRAWING NUMBER                    | ISSUE            |