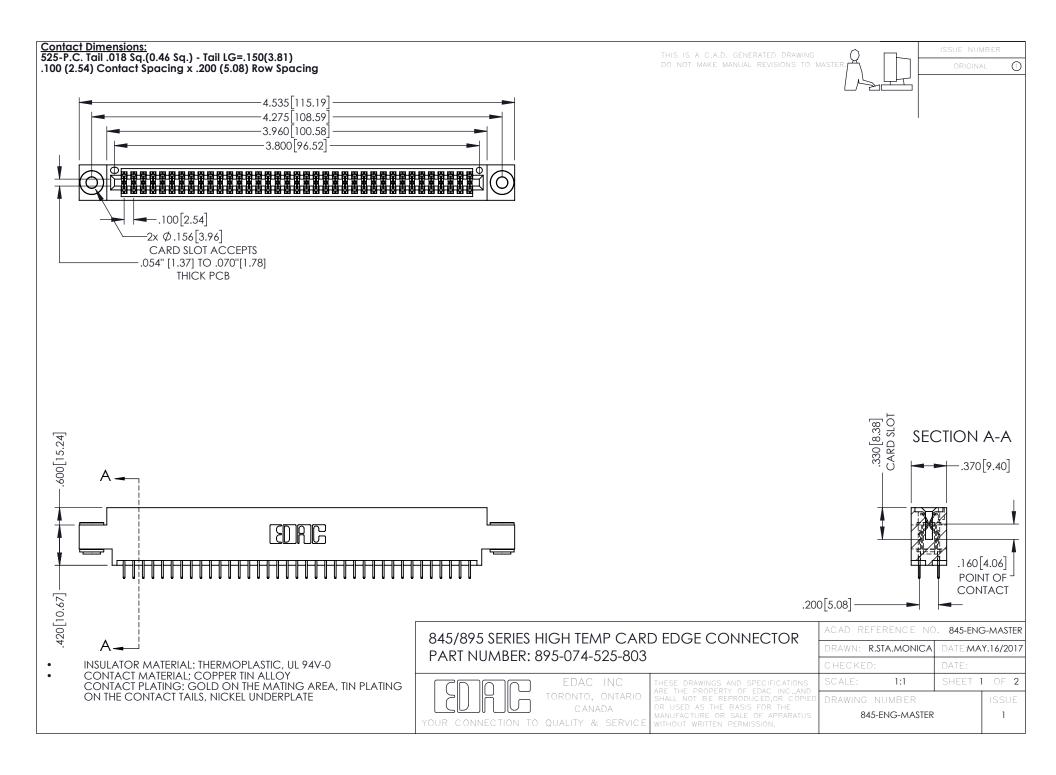

## 845/895 SERIES HIGH TEMP CARD EDGE CONNECTOR CONTACT CODE 555,556,558,559,560 DIMENSIONS

YOUR CONNECTION TO QUALITY & SERVICE

|   | ACAD REFERENCE NO. 845-ENG-MASTER |                  |
|---|-----------------------------------|------------------|
|   | DRAWN: R.STA.MONICA               | DATE:MAY.16/2017 |
|   | CHECKED:                          | DATE:            |
|   | SCALE: 1:1                        | SHEET 2 OF 2     |
| D | DRAWING NUMBER                    | ISSUE            |