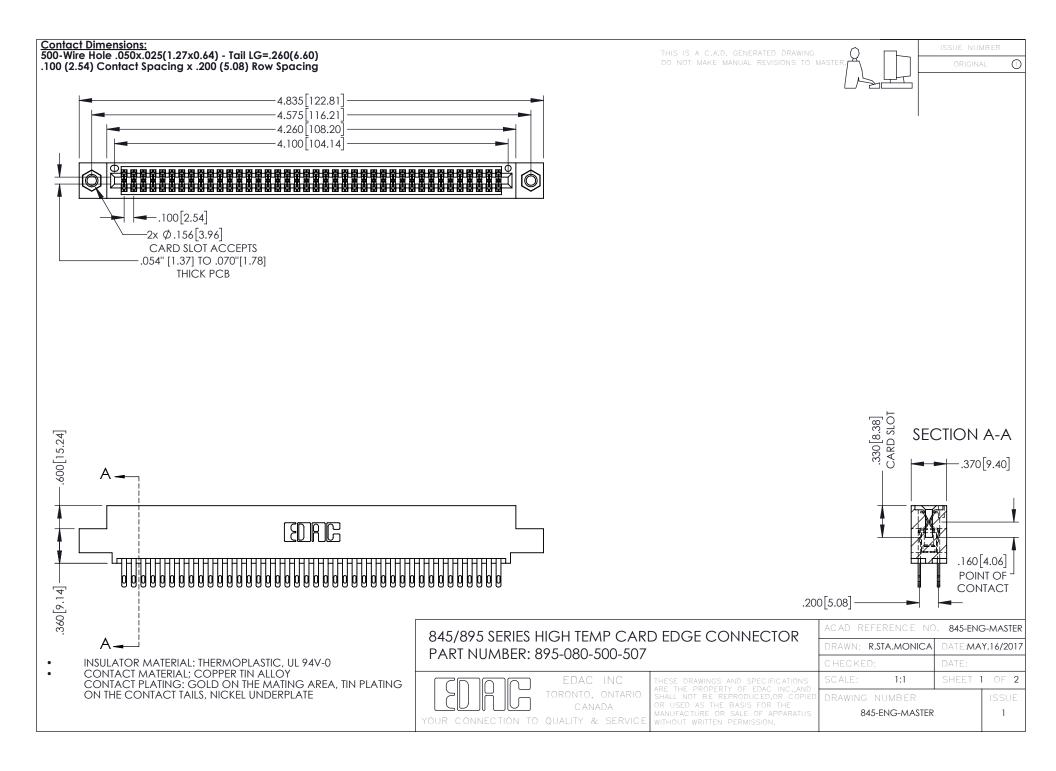

- INSULATOR MATERIAL: THERMOPLASTIC POLYESTER, UL 94V-0 DAP MATERIAL AVAILABLE UPON REQUEST
- CONTACT MATERIAL; COPPER ALLOY

**Contact Code 558** 

CONTACT PLATING: GOLD ON THE MATING AREA, TIN PLATING ON THE CONTACT TAILS, NICKEL UNDERPLATE

## 845/895 SERIES HIGH TEMP CARD EDGE CONNECTOR CONTACT CODE 555,556,558,559,560 DIMENSIONS

YOUR CONNECTION TO QUALITY & SERVICE

Contact Code 559

|   | ACAD REFERENCE NO   | . 845-ENG-MASTER |
|---|---------------------|------------------|
|   | DRAWN: R.STA.MONICA | DATE:MAY.16/2017 |
|   | CHECKED:            | DATE:            |
|   | SCALE: 1:1          | SHEET 2 OF 2     |
| D | DRAWING NUMBER      | ISSUE            |

Contact Code 560

845-ENG-MASTER