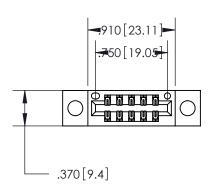

846/896 SERIES HIGH TEMP CARD EDGE CONNECTOR PART NUMBER: 896-010-560-204

**EDAC INC** TORONTO, ONTARIO CANADA

THESE DRAWINGS AND SPECIFICATIONS ARE THE PROPERTY OF EDAC INC.,AND SHALL NOT BE REPRODUCED, OR COPIED OR USED AS THE BASIS FOR THE MANUFACTURE OR SALE OF APPARATUS WITHOUT WRITTEN PERMISSION.

<u>Contact Dimensions:</u> 560-Extender Board Bend (Code 523 Contacts) See Sheet 2 for Contact Code 555, 556, 558, 559, 560 Dimensions

THIS IS A C.A.D. GENERATED DRAWING DO NOT MAKE MANUAL REVISIONS TO MASTER.