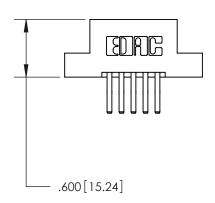

846/896 SERIES HIGH TEMP CARD EDGE CONNECTOR PART NUMBER: 896-010-560-204

**EDAC INC** TORONTO, ONTARIO CANADA

THESE DRAWINGS AND SPECIFICATIONS ARE THE PROPERTY OF EDAC INC.,AND SHALL NOT BE REPRODUCED, OR COPIED OR USED AS THE BASIS FOR THE MANUFACTURE OR SALE OF APPARATUS WITHOUT WRITTEN PERMISSION.

<u>Contact Dimensions:</u> 560-Extender Board Bend (Code 523 Contacts) See Sheet 2 for Contact Code 555, 556, 558, 559, 560 Dimensions

THIS IS A C.A.D. GENERATED DRAWING DO NOT MAKE MANUAL REVISIONS TO MASTER.