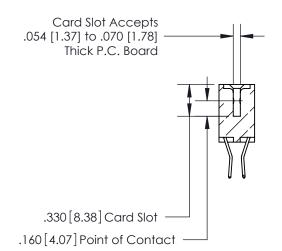

## 846/896 SERIES HIGH TEMP CARD EDGE CONNECTOR CONTACT CODE 555,556,558,559,560 DIMENSIONS

.150 [3.81]

YOUR CONNECTION TO QUALITY & SERVICE

**Contact Code 559** 

**EDAC INC** TORONTO, ONTARIO CANADA

THESE DRAWINGS AND SPECIFICATIONS ARE THE PROPERTY OF EDAC INC.,AND SHALL NOT BE REPRODUCED, OR COPIED OR USED AS THE BASIS FOR THE MANUFACTURE OR SALE OF APPARATUS WITHOUT WRITTEN PERMISSION.

**Contact Code 560** 

INSULATOR MATERIAL: THERMOPLASTIC POLYESTER, UL 94V-0 CONTACT MATERIAL; COPPER, NICKEL, TIN ALLOY CA-725 CONTACT PLATING: GOLD ON THE MATING AREA, TIN-LEAD ON THE CONTACT TAILS, NICKEL UNDERPLATE

**Contact Code 558** 