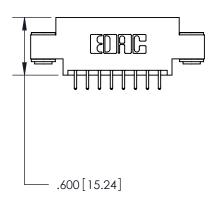

THIS IS A C.A.D. GENERATED DRAWING DO NOT MAKE MANUAL REVISIONS TO MASTER.

ISSUE NUMBER

.165[4.19]

.375 [9.54]

ORIGINAL

1

.060 [1.52] .125(3.18) to .210(5.33) **Outside Tails** .125(3.18) to .210(5.33) **Outside Tails** 