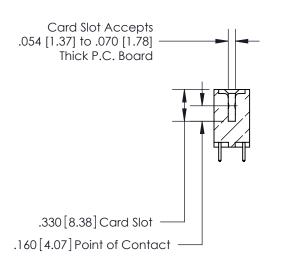

## 846/896 SERIES HIGH TEMP CARD EDGE CONNECTOR CONTACT CODE 555,556,558,559,560 DIMENSIONS

.150 [3.81]

YOUR CONNECTION TO QUALITY & SERVICE

**Contact Code 559** 

**EDAC INC** TORONTO, ONTARIO CANADA

THESE DRAWINGS AND SPECIFICATIONS ARE THE PROPERTY OF EDAC INC.,AND SHALL NOT BE REPRODUCED, OR COPIED OR USED AS THE BASIS FOR THE MANUFACTURE OR SALE OF APPARATUS WITHOUT WRITTEN PERMISSION.