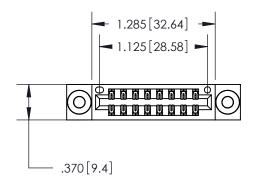

Contact Dimensions: 521-P.C. Tail .025 Sq. (0.64 Sq.) - Tail LG. =.150 (3.81) .125 (3.18) Contact Spacing x .250 (6.35) Row Spacing

THIS IS A C.A.D. GENERATED DRAWING DO NOT MAKE MANUAL REVISIONS TO MASTER.

846/896 SERIES HIGH TEMP CARD EDGE CONNECTOR PART NUMBER: 896-016-521-803

YOUR CONNECTION TO QUALITY & SERVICE

**EDAC INC** TORONTO, ONTARIO CANADA

THESE DRAWINGS AND SPECIFICATIONS ARE THE PROPERTY OF EDAC INC.,AND SHALL NOT BE REPRODUCED, OR COPIED OR USED AS THE BASIS FOR THE MANUFACTURE OR SALE OF APPARATUS WITHOUT WRITTEN PERMISSION.