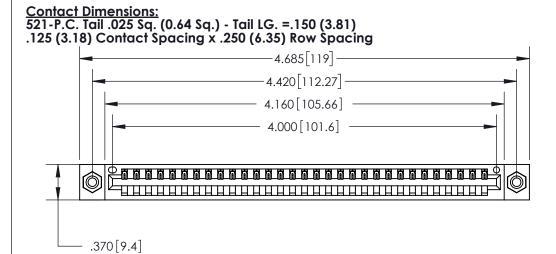

THIS IS A C.A.D. GENERATED DRAWING DO NOT MAKE MANUAL REVISIONS TO MASTER.

ISSUE NUMBER ORIGINAL

Card Slot Accepts .054 [1.37] to .070 [1.78] Thick P.C. Board .330 [8.38] Card Slot .160 [4.07] Point of Contact -

.600 [15.24]

INSULATOR MATERIAL: THERMOPLASTIC POLYESTER, UL 94V-0 CONTACT MATERIAL; COPPER, NICKEL, TIN ALLOY CA-725

CONTACT PLATING: GOLD ON THE MATING AREA, TIN-LEAD ON THE CONTACT TAILS, NICKEL UNDERPLATE

846/896 SERIES HIGH TEMP CARD EDGE CONNECTOR PART NUMBER: 896-031-521-608

YOUR CONNECTION TO QUALITY & SERVICE

**EDAC INC** TORONTO, ONTARIO CANADA

THESE DRAWINGS AND SPECIFICATIONS ARE THE PROPERTY OF EDAC INC.,AND SHALL NOT BE REPRODUCED, OR COPIED OR USED AS THE BASIS FOR THE MANUFACTURE OR SALE OF APPARATUS WITHOUT WRITTEN PERMISSION.