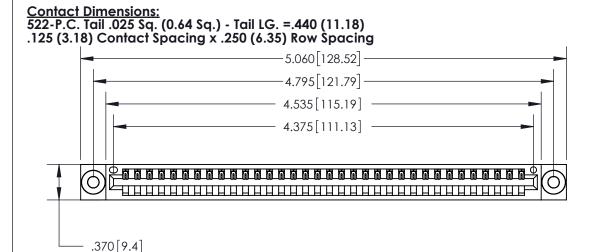

846/896 SERIES HIGH TEMP CARD EDGE CONNECTOR PART NUMBER: 896-034-522-603

YOUR CONNECTION TO QUALITY & SERVICE

**EDAC INC** TORONTO, ONTARIO CANADA

THESE DRAWINGS AND SPECIFICATIONS ARE THE PROPERTY OF EDAC INC.,AND SHALL NOT BE REPRODUCED, OR COPIED OR USED AS THE BASIS FOR THE MANUFACTURE OR SALE OF APPARATUS WITHOUT WRITTEN PERMISSION.

| ACAD REFERENCE NO. | 846-ENG-MASTER   |
|--------------------|------------------|
| DRAWN: J.LEE       | DATE: APR. 22/09 |
| CHECKED:           | DATE:            |
| SCALE: 1:1         | SHEET 1 OF 2     |
| DRAWING NUMBER     | ISSUE            |
| 846-ENG-MASTER     | 1                |