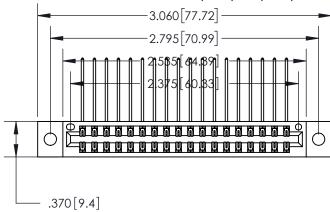

<u>Contact Dimensions:</u>
558-90 Degree Bend (Code 541 Contacts)
See Sheet 2 for Contact Code 555, 556, 558, 559, 560 Dimensions

- INSULATOR MATERIAL: THERMOPLASTIC POLYESTER, UL 94V-0 CONTACT MATERIAL; COPPER, NICKEL, TIN ALLOY CA-725
- CONTACT PLATING: GOLD ON THE MATING AREA, TIN-LEAD ON THE CONTACT TAILS, NICKEL UNDERPLATE

THIS IS A C.A.D. GENERATED DRAWING DO NOT MAKE MANUAL REVISIONS TO MASTER.

ISSUE NUMBER ORIGINAL

846/896 SERIES HIGH TEMP CARD EDGE CONNECTOR PART NUMBER: 896-036-558-202

**EDAC INC** TORONTO, ONTARIO CANADA