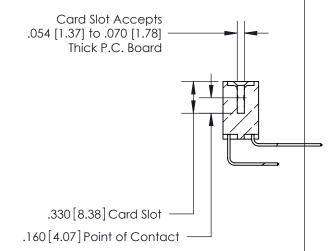

**Contact Code 560** 

INSULATOR MATERIAL: THERMOPLASTIC POLYESTER, UL 94V-0 CONTACT MATERIAL; COPPER, NICKEL, TIN ALLOY CA-725 CONTACT PLATING: GOLD ON THE MATING AREA, TIN-LEAD ON THE CONTACT TAILS, NICKEL UNDERPLATE

**Contact Code 558** 

## 846/896 SERIES HIGH TEMP CARD EDGE CONNECTOR CONTACT CODE 555,556,558,559,560 DIMENSIONS

.150 [3.81]

YOUR CONNECTION TO QUALITY & SERVICE

**Contact Code 559** 

**EDAC INC** TORONTO, ONTARIO CANADA

THESE DRAWINGS AND SPECIFICATIONS ARE THE PROPERTY OF EDAC INC.,AND SHALL NOT BE REPRODUCED, OR COPIED OR USED AS THE BASIS FOR THE MANUFACTURE OR SALE OF APPARATUS WITHOUT WRITTEN PERMISSION.