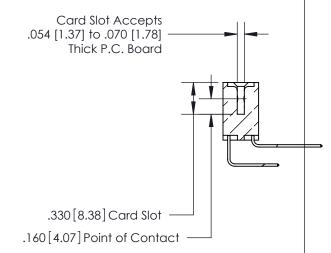

<u>Contact Dimensions:</u>
558-90 Degree Bend (Code 541 Contacts)
See Sheet 2 for Contact Code 555, 556, 558, 559, 560 Dimensions





INSULATOR MATERIAL: THERMOPLASTIC POLYESTER, UL 94V-0 CONTACT MATERIAL; COPPER, NICKEL, TIN ALLOY CA-725 CONTACT PLATING: GOLD ON THE MATING AREA, TIN-LEAD

ON THE CONTACT TAILS, NICKEL UNDERPLATE

THIS IS A C.A.D. GENERATED DRAWING DO NOT MAKE MANUAL REVISIONS TO MASTER.



| $\circ$ | ISSUE NUMBER |
|---------|--------------|
| M III   | ORIGINAL     |
|         |              |



ACAD REFERENCE NO

846/896 SERIES HIGH TEMP CARD EDGE CONNECTOR PART NUMBER: 896-036-558-803



**EDAC INC** TORONTO, ONTARIO CANADA

THESE DRAWINGS AND SPECIFICATIONS ARE THE PROPERTY OF EDAC INC., AND SHALL NOT BE REPRODUCED, OR COPIED OR USED AS THE BASIS FOR THE MANUFACTURE OR SALE OF APPARATUS WITHOUT WRITTEN PERMISSION.

| AGAD REI ERENGE NO. |        | 040-LINO-MIASTER |           |
|---------------------|--------|------------------|-----------|
| DRAWN:              | J.LEE  | DATE: AF         | PR. 22/09 |
| CHECKED:            |        | DATE:            |           |
| SCALE:              | 1:1    | SHEET            | OF 2      |
| DRAWING N           | IUMBER |                  | ISSUE     |
| 846-ENG-MASTER      |        |                  | 1         |
|