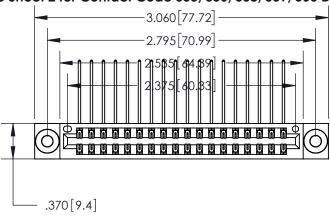

<u>Contact Dimensions:</u>
558-90 Degree Bend (Code 541 Contacts)
See Sheet 2 for Contact Code 555, 556, 558, 559, 560 Dimensions

INSULATOR MATERIAL: THERMOPLASTIC POLYESTER, UL 94V-0 CONTACT MATERIAL; COPPER, NICKEL, TIN ALLOY CA-725 CONTACT PLATING: GOLD ON THE MATING AREA, TIN-LEAD

ON THE CONTACT TAILS, NICKEL UNDERPLATE

THIS IS A C.A.D. GENERATED DRAWING DO NOT MAKE MANUAL REVISIONS TO MASTER.

| $\circ$ | ISSUE NUMBER |
|---------|--------------|
| M III   | ORIGINAL     |
|         |              |