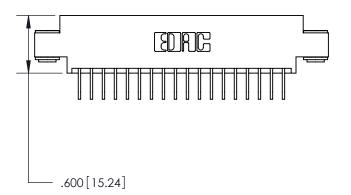

846-FNG-MASTER

THIS IS A C.A.D. GENERATED DRAWING DO NOT MAKE MANUAL REVISIONS TO MASTER.

ISSUE NUMBER

.165[4.19]

.375 [9.54]

ORIGINAL

1

.060 [1.52] .125(3.18) to .210(5.33) **Outside Tails** .125(3.18) to .210(5.33) **Outside Tails** 