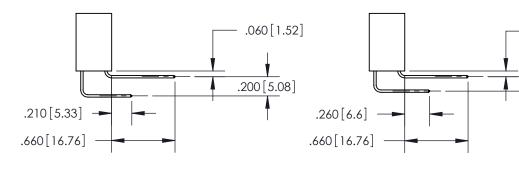

<u>Contact Dimensions:</u> 556-Extender Board Bend (Code 520 Contacts) See Sheet 2 for Contact Code 555, 556, 558, 559, 560 Dimensions -4.185[106.3]-3.660 [92.96] 3.500 [88.9] 

THIS IS A C.A.D. GENERATED DRAWING DO NOT MAKE MANUAL REVISIONS TO MASTER.

## 846/896 SERIES HIGH TEMP CARD EDGE CONNECTOR CONTACT CODE 555,556,558,559,560 DIMENSIONS

YOUR CONNECTION TO QUALITY & SERVICE

**EDAC INC** TORONTO, ONTARIO CANADA

THESE DRAWINGS AND SPECIFICATIONS ARE THE PROPERTY OF EDAC INC.,AND SHALL NOT BE REPRODUCED, OR COPIED OR USED AS THE BASIS FOR THE MANUFACTURE OR SALE OF APPARATUS WITHOUT WRITTEN PERMISSION.