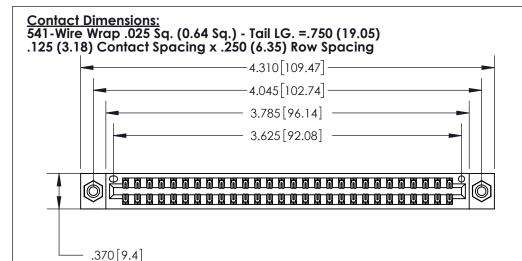

THIS IS A C.A.D. GENERATED DRAWING DO NOT MAKE MANUAL REVISIONS TO MASTER.

Card Slot Accepts .054 [1.37] to .070 [1.78] Thick P.C. Board

.330 [8.38] Card Slot .160 [4.07] Point of Contact

ISSUE NUMBER ORIGINAL

INSULATOR MATERIAL: THERMOPLASTIC POLYESTER, UL 94V-0 CONTACT MATERIAL; COPPER, NICKEL, TIN ALLOY CA-725

CONTACT PLATING: GOLD ON THE MATING AREA, TIN-LEAD

ON THE CONTACT TAILS, NICKEL UNDERPLATE

YOUR CONNECTION TO QUALITY & SERVICE

846/896 SERIES HIGH TEMP CARD EDGE CONNECTOR PART NUMBER: 896-056-541-208

THIS IS A C.A.D. GENERATED DRAWING DO NOT MAKE MANUAL REVISIONS TO MASTER.

ISSUE NUMBER

ORIGINAL

1

.060 [1.52] .200 [5.08] .210[5.33] -.660 [16.76]