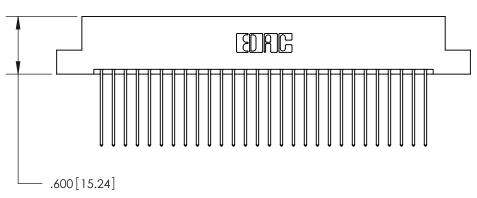

846/896 SERIES HIGH TEMP CARD EDGE CONNECTOR PART NUMBER: 896-056-541-208

THIS IS A C.A.D. GENERATED DRAWING DO NOT MAKE MANUAL REVISIONS TO MASTER.

ISSUE NUMBER

ORIGINAL

1

.060 [1.52] .200 [5.08] .210[5.33] -.660 [16.76]

.060 [1.52] .150 [3.81] .260[6.6] -**Outside Tails** .660[16.76]

.165[4.19] .375 [9.54] .125(3.18) to .210(5.33) .125(3.18) to .210(5.33)

**Contact Code 558** 

**Contact Code 559** 

**Contact Code 560** 

INSULATOR MATERIAL: THERMOPLASTIC POLYESTER, UL 94V-0 CONTACT MATERIAL; COPPER, NICKEL, TIN ALLOY CA-725 CONTACT PLATING: GOLD ON THE MATING AREA, TIN-LEAD ON THE CONTACT TAILS, NICKEL UNDERPLATE