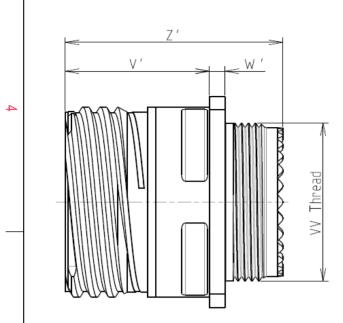

|--|

LAYOUT SHOWN AS

Keying Shown as example

Connector dimension

Nominal

Dim

## CHARACTERISTICS

ω

-Standard : Based on MIL-DTL-38999 Series III

| $\sim$ | Standard : Based on h  | The Dife Subsis Series III             |        |   |           |                     |            |               |                                                                                                                                                                                                                                                                                                                                                                                                                                                                                                                                                                                                                                                                                                                                                                                                                                                                                                                                                                                                                                                                                                                                                                                                                                                                                                                                                                                                                                                                                                                                                                                                                                                                                                                                                                                                                                                                                                                                                                                                                                                                                                                                |   |
|--------|------------------------|----------------------------------------|--------|---|-----------|---------------------|------------|---------------|--------------------------------------------------------------------------------------------------------------------------------------------------------------------------------------------------------------------------------------------------------------------------------------------------------------------------------------------------------------------------------------------------------------------------------------------------------------------------------------------------------------------------------------------------------------------------------------------------------------------------------------------------------------------------------------------------------------------------------------------------------------------------------------------------------------------------------------------------------------------------------------------------------------------------------------------------------------------------------------------------------------------------------------------------------------------------------------------------------------------------------------------------------------------------------------------------------------------------------------------------------------------------------------------------------------------------------------------------------------------------------------------------------------------------------------------------------------------------------------------------------------------------------------------------------------------------------------------------------------------------------------------------------------------------------------------------------------------------------------------------------------------------------------------------------------------------------------------------------------------------------------------------------------------------------------------------------------------------------------------------------------------------------------------------------------------------------------------------------------------------------|---|
|        |                        | : Composite                            |        |   | Р         | 3.25±0.2            |            |               |                                                                                                                                                                                                                                                                                                                                                                                                                                                                                                                                                                                                                                                                                                                                                                                                                                                                                                                                                                                                                                                                                                                                                                                                                                                                                                                                                                                                                                                                                                                                                                                                                                                                                                                                                                                                                                                                                                                                                                                                                                                                                                                                | - |
|        | -Shell Plating         | : Nickel                               |        |   | PP        | 4.93±0.2            |            |               |                                                                                                                                                                                                                                                                                                                                                                                                                                                                                                                                                                                                                                                                                                                                                                                                                                                                                                                                                                                                                                                                                                                                                                                                                                                                                                                                                                                                                                                                                                                                                                                                                                                                                                                                                                                                                                                                                                                                                                                                                                                                                                                                |   |
|        | -                      |                                        |        |   | R1<br>R2  | 31.75<br>29.36      |            |               |                                                                                                                                                                                                                                                                                                                                                                                                                                                                                                                                                                                                                                                                                                                                                                                                                                                                                                                                                                                                                                                                                                                                                                                                                                                                                                                                                                                                                                                                                                                                                                                                                                                                                                                                                                                                                                                                                                                                                                                                                                                                                                                                |   |
|        | -Insulator             | : Thermoplastic                        |        |   | S         | 39.7±0.3            |            |               |                                                                                                                                                                                                                                                                                                                                                                                                                                                                                                                                                                                                                                                                                                                                                                                                                                                                                                                                                                                                                                                                                                                                                                                                                                                                                                                                                                                                                                                                                                                                                                                                                                                                                                                                                                                                                                                                                                                                                                                                                                                                                                                                |   |
|        | -Contacts              | : Copper Alloy                         |        |   | V'        | 18.7+1.4/-0         |            |               |                                                                                                                                                                                                                                                                                                                                                                                                                                                                                                                                                                                                                                                                                                                                                                                                                                                                                                                                                                                                                                                                                                                                                                                                                                                                                                                                                                                                                                                                                                                                                                                                                                                                                                                                                                                                                                                                                                                                                                                                                                                                                                                                |   |
|        | -Seals & Grommet       | : Silicon Elastomer                    |        |   | W'        | 2.1/4.35            |            |               |                                                                                                                                                                                                                                                                                                                                                                                                                                                                                                                                                                                                                                                                                                                                                                                                                                                                                                                                                                                                                                                                                                                                                                                                                                                                                                                                                                                                                                                                                                                                                                                                                                                                                                                                                                                                                                                                                                                                                                                                                                                                                                                                |   |
| $\sim$ | -Contact Plating       | : Gold over copper Alloy 0.8µm minimum | า      |   | Z'        | 32 Max              |            |               |                                                                                                                                                                                                                                                                                                                                                                                                                                                                                                                                                                                                                                                                                                                                                                                                                                                                                                                                                                                                                                                                                                                                                                                                                                                                                                                                                                                                                                                                                                                                                                                                                                                                                                                                                                                                                                                                                                                                                                                                                                                                                                                                |   |
|        | -Durability            | : 500 Mating cycles                    |        |   | VV THREAD | M31x1-6g            |            |               |                                                                                                                                                                                                                                                                                                                                                                                                                                                                                                                                                                                                                                                                                                                                                                                                                                                                                                                                                                                                                                                                                                                                                                                                                                                                                                                                                                                                                                                                                                                                                                                                                                                                                                                                                                                                                                                                                                                                                                                                                                                                                                                                |   |
|        | -Delivered without Sou | uriau contacts                         |        |   |           |                     |            |               |                                                                                                                                                                                                                                                                                                                                                                                                                                                                                                                                                                                                                                                                                                                                                                                                                                                                                                                                                                                                                                                                                                                                                                                                                                                                                                                                                                                                                                                                                                                                                                                                                                                                                                                                                                                                                                                                                                                                                                                                                                                                                                                                |   |
|        | -Temperature Range     | -65°C to +200°C                        |        |   |           |                     |            |               |                                                                                                                                                                                                                                                                                                                                                                                                                                                                                                                                                                                                                                                                                                                                                                                                                                                                                                                                                                                                                                                                                                                                                                                                                                                                                                                                                                                                                                                                                                                                                                                                                                                                                                                                                                                                                                                                                                                                                                                                                                                                                                                                | _ |
|        |                        | : 2000 hours                           |        |   |           |                     |            | A             | 02-11                                                                                                                                                                                                                                                                                                                                                                                                                                                                                                                                                                                                                                                                                                                                                                                                                                                                                                                                                                                                                                                                                                                                                                                                                                                                                                                                                                                                                                                                                                                                                                                                                                                                                                                                                                                                                                                                                                                                                                                                                                                                                                                          |   |
|        | -Salt Spray            |                                        |        |   |           |                     |            |               |                                                                                                                                                                                                                                                                                                                                                                                                                                                                                                                                                                                                                                                                                                                                                                                                                                                                                                                                                                                                                                                                                                                                                                                                                                                                                                                                                                                                                                                                                                                                                                                                                                                                                                                                                                                                                                                                                                                                                                                                                                                                                                                                | - |
|        | -Mass                  | : 31.5 g ± 10%                         |        |   |           |                     |            | ISS<br>Design | DA<br>ed By:                                                                                                                                                                                                                                                                                                                                                                                                                                                                                                                                                                                                                                                                                                                                                                                                                                                                                                                                                                                                                                                                                                                                                                                                                                                                                                                                                                                                                                                                                                                                                                                                                                                                                                                                                                                                                                                                                                                                                                                                                                                                                                                   | 1 |
|        |                        |                                        |        |   |           |                     |            | Design        |                                                                                                                                                                                                                                                                                                                                                                                                                                                                                                                                                                                                                                                                                                                                                                                                                                                                                                                                                                                                                                                                                                                                                                                                                                                                                                                                                                                                                                                                                                                                                                                                                                                                                                                                                                                                                                                                                                                                                                                                                                                                                                                                |   |
|        |                        |                                        |        |   |           |                     |            |               | TITLE                                                                                                                                                                                                                                                                                                                                                                                                                                                                                                                                                                                                                                                                                                                                                                                                                                                                                                                                                                                                                                                                                                                                                                                                                                                                                                                                                                                                                                                                                                                                                                                                                                                                                                                                                                                                                                                                                                                                                                                                                                                                                                                          |   |
|        |                        |                                        |        |   |           |                     |            |               |                                                                                                                                                                                                                                                                                                                                                                                                                                                                                                                                                                                                                                                                                                                                                                                                                                                                                                                                                                                                                                                                                                                                                                                                                                                                                                                                                                                                                                                                                                                                                                                                                                                                                                                                                                                                                                                                                                                                                                                                                                                                                                                                |   |
|        | BASIC SERIES:          | 8D 0 - 21                              | M 75 S | D | ι         |                     |            | SCA           | ALE                                                                                                                                                                                                                                                                                                                                                                                                                                                                                                                                                                                                                                                                                                                                                                                                                                                                                                                                                                                                                                                                                                                                                                                                                                                                                                                                                                                                                                                                                                                                                                                                                                                                                                                                                                                                                                                                                                                                                                                                                                                                                                                            | _ |
|        |                        |                                        |        |   |           |                     |            |               |                                                                                                                                                                                                                                                                                                                                                                                                                                                                                                                                                                                                                                                                                                                                                                                                                                                                                                                                                                                                                                                                                                                                                                                                                                                                                                                                                                                                                                                                                                                                                                                                                                                                                                                                                                                                                                                                                                                                                                                                                                                                                                                                |   |
| -      | SHELL TYPE : Square    | Flange Receptacle                      |        |   |           | Delivered W/C       | Contacts   | N             | A                                                                                                                                                                                                                                                                                                                                                                                                                                                                                                                                                                                                                                                                                                                                                                                                                                                                                                                                                                                                                                                                                                                                                                                                                                                                                                                                                                                                                                                                                                                                                                                                                                                                                                                                                                                                                                                                                                                                                                                                                                                                                                                              | _ |
|        | CONTACT TYPE : Sta     | ndard Crimp Contact                    |        |   |           | ORIENT              | ATION : D  | so            | URI                                                                                                                                                                                                                                                                                                                                                                                                                                                                                                                                                                                                                                                                                                                                                                                                                                                                                                                                                                                                                                                                                                                                                                                                                                                                                                                                                                                                                                                                                                                                                                                                                                                                                                                                                                                                                                                                                                                                                                                                                                                                                                                            |   |
|        | SHELL SIZE : 21        |                                        |        |   | CONTAC    | T TYPE : SOCKET(500 | Matings)   |               | Unit in the second seco |   |
|        | PLATING : M =          | Nickel                                 |        |   |           | CONTACT LAYOU       | JT : 21-75 | FORM          | MAT                                                                                                                                                                                                                                                                                                                                                                                                                                                                                                                                                                                                                                                                                                                                                                                                                                                                                                                                                                                                                                                                                                                                                                                                                                                                                                                                                                                                                                                                                                                                                                                                                                                                                                                                                                                                                                                                                                                                                                                                                                                                                                                            | _ |
|        |                        |                                        |        |   |           |                     |            | A             | 3                                                                                                                                                                                                                                                                                                                                                                                                                                                                                                                                                                                                                                                                                                                                                                                                                                                                                                                                                                                                                                                                                                                                                                                                                                                                                                                                                                                                                                                                                                                                                                                                                                                                                                                                                                                                                                                                                                                                                                                                                                                                                                                              |   |
| l      |                        |                                        |        |   |           |                     |            |               |                                                                                                                                                                                                                                                                                                                                                                                                                                                                                                                                                                                                                                                                                                                                                                                                                                                                                                                                                                                                                                                                                                                                                                                                                                                                                                                                                                                                                                                                                                                                                                                                                                                                                                                                                                                                                                                                                                                                                                                                                                                                                                                                | _ |
|        | Н                      | G                                      | F      |   |           | E                   |            | D             |                                                                                                                                                                                                                                                                                                                                                                                                                                                                                                                                                                                                                                                                                                                                                                                                                                                                                                                                                                                                                                                                                                                                                                                                                                                                                                                                                                                                                                                                                                                                                                                                                                                                                                                                                                                                                                                                                                                                                                                                                                                                                                                                |   |
|        |                        |                                        |        |   |           | W                   |            |               |                                                                                                                                                                                                                                                                                                                                                                                                                                                                                                                                                                                                                                                                                                                                                                                                                                                                                                                                                                                                                                                                                                                                                                                                                                                                                                                                                                                                                                                                                                                                                                                                                                                                                                                                                                                                                                                                                                                                                                                                                                                                                                                                |   |