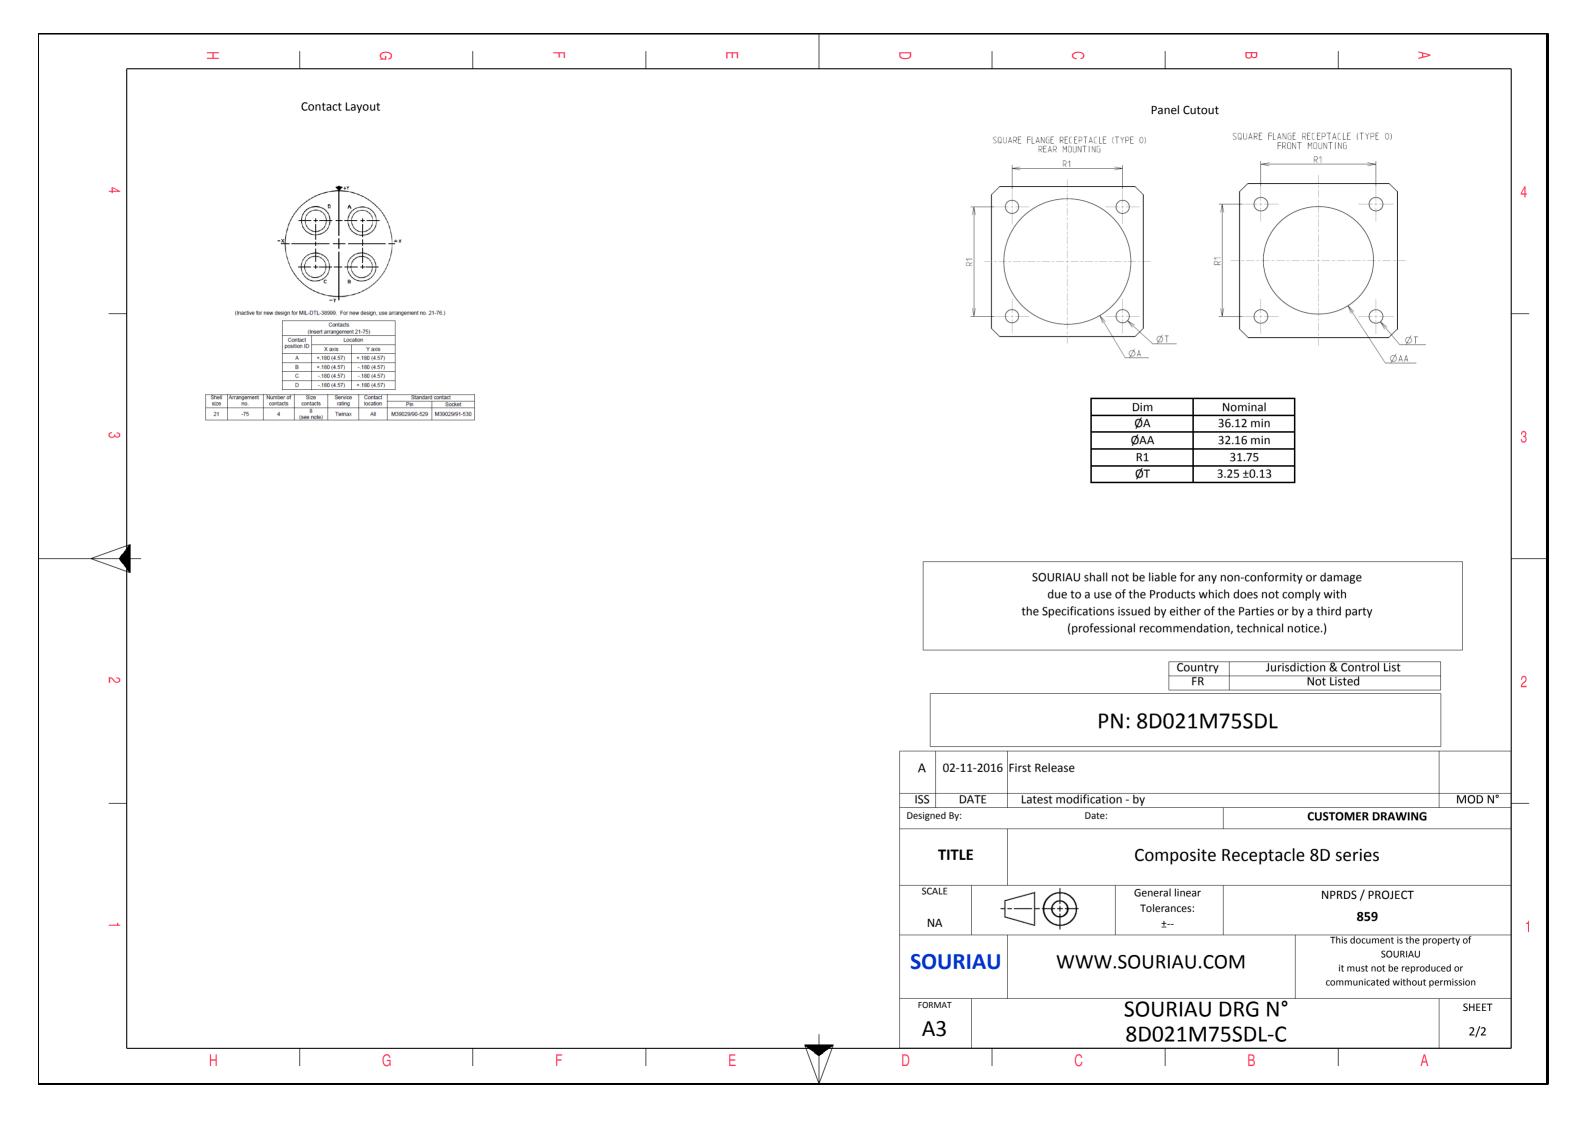

|--|

LAYOUT SHOWN AS

Keying Shown as example

Connector dimension

Nominal

Dim

## CHARACTERISTICS

ω

-Standard : Based on MIL-DTL-38999 Series III

| $\sim$ | Standard : Based on h  | The Dife Subsis Series III             |        |   |           |                     |            |               |                                                                                                                                                                                                                                                                                                                                                                                                                                                                                                                                                                                                                                                                                                                                                                                                                                                                                                                                                                                                                                                                                                                                                                                                                                                                                                                                                                                                                                                                                                                                                                                                                                                                                                                                                                                                                                                                                                                                                                                                                                                                                                                                |   |
|--------|------------------------|----------------------------------------|--------|---|-----------|---------------------|------------|---------------|--------------------------------------------------------------------------------------------------------------------------------------------------------------------------------------------------------------------------------------------------------------------------------------------------------------------------------------------------------------------------------------------------------------------------------------------------------------------------------------------------------------------------------------------------------------------------------------------------------------------------------------------------------------------------------------------------------------------------------------------------------------------------------------------------------------------------------------------------------------------------------------------------------------------------------------------------------------------------------------------------------------------------------------------------------------------------------------------------------------------------------------------------------------------------------------------------------------------------------------------------------------------------------------------------------------------------------------------------------------------------------------------------------------------------------------------------------------------------------------------------------------------------------------------------------------------------------------------------------------------------------------------------------------------------------------------------------------------------------------------------------------------------------------------------------------------------------------------------------------------------------------------------------------------------------------------------------------------------------------------------------------------------------------------------------------------------------------------------------------------------------|---|
|        |                        | : Composite                            |        |   | Р         | 3.25±0.2            |            |               |                                                                                                                                                                                                                                                                                                                                                                                                                                                                                                                                                                                                                                                                                                                                                                                                                                                                                                                                                                                                                                                                                                                                                                                                                                                                                                                                                                                                                                                                                                                                                                                                                                                                                                                                                                                                                                                                                                                                                                                                                                                                                                                                | - |
|        | -Shell Plating         | : Nickel                               |        |   | PP        | 4.93±0.2            |            |               |                                                                                                                                                                                                                                                                                                                                                                                                                                                                                                                                                                                                                                                                                                                                                                                                                                                                                                                                                                                                                                                                                                                                                                                                                                                                                                                                                                                                                                                                                                                                                                                                                                                                                                                                                                                                                                                                                                                                                                                                                                                                                                                                |   |
|        | -                      |                                        |        |   | R1<br>R2  | 31.75<br>29.36      |            |               |                                                                                                                                                                                                                                                                                                                                                                                                                                                                                                                                                                                                                                                                                                                                                                                                                                                                                                                                                                                                                                                                                                                                                                                                                                                                                                                                                                                                                                                                                                                                                                                                                                                                                                                                                                                                                                                                                                                                                                                                                                                                                                                                |   |
|        | -Insulator             | : Thermoplastic                        |        |   | S         | 39.7±0.3            |            |               |                                                                                                                                                                                                                                                                                                                                                                                                                                                                                                                                                                                                                                                                                                                                                                                                                                                                                                                                                                                                                                                                                                                                                                                                                                                                                                                                                                                                                                                                                                                                                                                                                                                                                                                                                                                                                                                                                                                                                                                                                                                                                                                                |   |
|        | -Contacts              | : Copper Alloy                         |        |   | V'        | 18.7+1.4/-0         |            |               |                                                                                                                                                                                                                                                                                                                                                                                                                                                                                                                                                                                                                                                                                                                                                                                                                                                                                                                                                                                                                                                                                                                                                                                                                                                                                                                                                                                                                                                                                                                                                                                                                                                                                                                                                                                                                                                                                                                                                                                                                                                                                                                                |   |
|        | -Seals & Grommet       | : Silicon Elastomer                    |        |   | W'        | 2.1/4.35            |            |               |                                                                                                                                                                                                                                                                                                                                                                                                                                                                                                                                                                                                                                                                                                                                                                                                                                                                                                                                                                                                                                                                                                                                                                                                                                                                                                                                                                                                                                                                                                                                                                                                                                                                                                                                                                                                                                                                                                                                                                                                                                                                                                                                |   |
| $\sim$ | -Contact Plating       | : Gold over copper Alloy 0.8µm minimum | า      |   | Z'        | 32 Max              |            |               |                                                                                                                                                                                                                                                                                                                                                                                                                                                                                                                                                                                                                                                                                                                                                                                                                                                                                                                                                                                                                                                                                                                                                                                                                                                                                                                                                                                                                                                                                                                                                                                                                                                                                                                                                                                                                                                                                                                                                                                                                                                                                                                                |   |
|        | -Durability            | : 500 Mating cycles                    |        |   | VV THREAD | M31x1-6g            |            |               |                                                                                                                                                                                                                                                                                                                                                                                                                                                                                                                                                                                                                                                                                                                                                                                                                                                                                                                                                                                                                                                                                                                                                                                                                                                                                                                                                                                                                                                                                                                                                                                                                                                                                                                                                                                                                                                                                                                                                                                                                                                                                                                                |   |
|        | -Delivered without Sou | uriau contacts                         |        |   |           |                     |            |               |                                                                                                                                                                                                                                                                                                                                                                                                                                                                                                                                                                                                                                                                                                                                                                                                                                                                                                                                                                                                                                                                                                                                                                                                                                                                                                                                                                                                                                                                                                                                                                                                                                                                                                                                                                                                                                                                                                                                                                                                                                                                                                                                |   |
|        | -Temperature Range     | -65°C to +200°C                        |        |   |           |                     |            |               |                                                                                                                                                                                                                                                                                                                                                                                                                                                                                                                                                                                                                                                                                                                                                                                                                                                                                                                                                                                                                                                                                                                                                                                                                                                                                                                                                                                                                                                                                                                                                                                                                                                                                                                                                                                                                                                                                                                                                                                                                                                                                                                                | _ |
|        |                        | : 2000 hours                           |        |   |           |                     |            | A             | 02-11                                                                                                                                                                                                                                                                                                                                                                                                                                                                                                                                                                                                                                                                                                                                                                                                                                                                                                                                                                                                                                                                                                                                                                                                                                                                                                                                                                                                                                                                                                                                                                                                                                                                                                                                                                                                                                                                                                                                                                                                                                                                                                                          |   |
|        | -Salt Spray            |                                        |        |   |           |                     |            |               |                                                                                                                                                                                                                                                                                                                                                                                                                                                                                                                                                                                                                                                                                                                                                                                                                                                                                                                                                                                                                                                                                                                                                                                                                                                                                                                                                                                                                                                                                                                                                                                                                                                                                                                                                                                                                                                                                                                                                                                                                                                                                                                                | - |
|        | -Mass                  | : 31.5 g ± 10%                         |        |   |           |                     |            | ISS<br>Design | DA<br>ed By:                                                                                                                                                                                                                                                                                                                                                                                                                                                                                                                                                                                                                                                                                                                                                                                                                                                                                                                                                                                                                                                                                                                                                                                                                                                                                                                                                                                                                                                                                                                                                                                                                                                                                                                                                                                                                                                                                                                                                                                                                                                                                                                   | 1 |
|        |                        |                                        |        |   |           |                     |            | Design        |                                                                                                                                                                                                                                                                                                                                                                                                                                                                                                                                                                                                                                                                                                                                                                                                                                                                                                                                                                                                                                                                                                                                                                                                                                                                                                                                                                                                                                                                                                                                                                                                                                                                                                                                                                                                                                                                                                                                                                                                                                                                                                                                |   |
|        |                        |                                        |        |   |           |                     |            |               | TITLE                                                                                                                                                                                                                                                                                                                                                                                                                                                                                                                                                                                                                                                                                                                                                                                                                                                                                                                                                                                                                                                                                                                                                                                                                                                                                                                                                                                                                                                                                                                                                                                                                                                                                                                                                                                                                                                                                                                                                                                                                                                                                                                          |   |
|        |                        |                                        |        |   |           |                     |            |               |                                                                                                                                                                                                                                                                                                                                                                                                                                                                                                                                                                                                                                                                                                                                                                                                                                                                                                                                                                                                                                                                                                                                                                                                                                                                                                                                                                                                                                                                                                                                                                                                                                                                                                                                                                                                                                                                                                                                                                                                                                                                                                                                |   |
|        | BASIC SERIES:          | 8D 0 - 21                              | M 75 S | D | ι         |                     |            | SCA           | ALE                                                                                                                                                                                                                                                                                                                                                                                                                                                                                                                                                                                                                                                                                                                                                                                                                                                                                                                                                                                                                                                                                                                                                                                                                                                                                                                                                                                                                                                                                                                                                                                                                                                                                                                                                                                                                                                                                                                                                                                                                                                                                                                            | _ |
|        |                        |                                        |        |   |           |                     |            |               |                                                                                                                                                                                                                                                                                                                                                                                                                                                                                                                                                                                                                                                                                                                                                                                                                                                                                                                                                                                                                                                                                                                                                                                                                                                                                                                                                                                                                                                                                                                                                                                                                                                                                                                                                                                                                                                                                                                                                                                                                                                                                                                                |   |
| -      | SHELL TYPE : Square    | Flange Receptacle                      |        |   |           | Delivered W/C       | Contacts   | N             | A                                                                                                                                                                                                                                                                                                                                                                                                                                                                                                                                                                                                                                                                                                                                                                                                                                                                                                                                                                                                                                                                                                                                                                                                                                                                                                                                                                                                                                                                                                                                                                                                                                                                                                                                                                                                                                                                                                                                                                                                                                                                                                                              | _ |
|        | CONTACT TYPE : Sta     | ndard Crimp Contact                    |        |   |           | ORIENT              | ATION : D  | so            | URI                                                                                                                                                                                                                                                                                                                                                                                                                                                                                                                                                                                                                                                                                                                                                                                                                                                                                                                                                                                                                                                                                                                                                                                                                                                                                                                                                                                                                                                                                                                                                                                                                                                                                                                                                                                                                                                                                                                                                                                                                                                                                                                            |   |
|        | SHELL SIZE : 21        |                                        |        |   | CONTAC    | T TYPE : SOCKET(500 | Matings)   |               | Unit in the second seco |   |
|        | PLATING : M =          | Nickel                                 |        |   |           | CONTACT LAYOU       | JT : 21-75 | FORM          | MAT                                                                                                                                                                                                                                                                                                                                                                                                                                                                                                                                                                                                                                                                                                                                                                                                                                                                                                                                                                                                                                                                                                                                                                                                                                                                                                                                                                                                                                                                                                                                                                                                                                                                                                                                                                                                                                                                                                                                                                                                                                                                                                                            | _ |
|        |                        |                                        |        |   |           |                     |            | A             | 3                                                                                                                                                                                                                                                                                                                                                                                                                                                                                                                                                                                                                                                                                                                                                                                                                                                                                                                                                                                                                                                                                                                                                                                                                                                                                                                                                                                                                                                                                                                                                                                                                                                                                                                                                                                                                                                                                                                                                                                                                                                                                                                              |   |
| l      |                        |                                        |        |   |           |                     |            |               |                                                                                                                                                                                                                                                                                                                                                                                                                                                                                                                                                                                                                                                                                                                                                                                                                                                                                                                                                                                                                                                                                                                                                                                                                                                                                                                                                                                                                                                                                                                                                                                                                                                                                                                                                                                                                                                                                                                                                                                                                                                                                                                                | _ |
|        | Н                      | G                                      | F      |   |           | E                   |            | D             |                                                                                                                                                                                                                                                                                                                                                                                                                                                                                                                                                                                                                                                                                                                                                                                                                                                                                                                                                                                                                                                                                                                                                                                                                                                                                                                                                                                                                                                                                                                                                                                                                                                                                                                                                                                                                                                                                                                                                                                                                                                                                                                                |   |
|        |                        |                                        |        |   |           | W                   |            |               |                                                                                                                                                                                                                                                                                                                                                                                                                                                                                                                                                                                                                                                                                                                                                                                                                                                                                                                                                                                                                                                                                                                                                                                                                                                                                                                                                                                                                                                                                                                                                                                                                                                                                                                                                                                                                                                                                                                                                                                                                                                                                                                                |   |