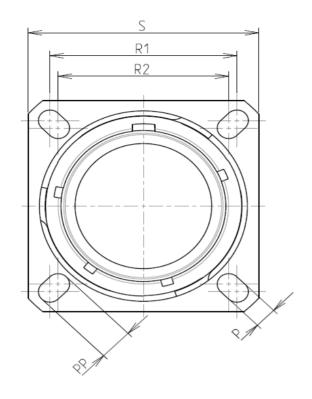

|--|

LAYOUT SHOWN AS

Keying Shown as example

Connector dimension

Nominal

Dim

## CHARACTERISTICS

ω

-Standard : Based on MIL-DTL-38999 Series III

| $\sim$ | Standard : Based on h  | The Dife Subsis Series III             |        |   |           |                     |            |               |                                                                                                                                                                                                                                                                                                                                                                                                                                                                                                                                                                                                                                                                                                                                                                                                                                                                                                                                                                                                                                                                                                                                                                                                                                                                                                                                                                                                                                                                                                                                                                                                                                                                                                                                                                                                                                                                                                                                                                                                                                                                                                                                |   |
|--------|------------------------|----------------------------------------|--------|---|-----------|---------------------|------------|---------------|--------------------------------------------------------------------------------------------------------------------------------------------------------------------------------------------------------------------------------------------------------------------------------------------------------------------------------------------------------------------------------------------------------------------------------------------------------------------------------------------------------------------------------------------------------------------------------------------------------------------------------------------------------------------------------------------------------------------------------------------------------------------------------------------------------------------------------------------------------------------------------------------------------------------------------------------------------------------------------------------------------------------------------------------------------------------------------------------------------------------------------------------------------------------------------------------------------------------------------------------------------------------------------------------------------------------------------------------------------------------------------------------------------------------------------------------------------------------------------------------------------------------------------------------------------------------------------------------------------------------------------------------------------------------------------------------------------------------------------------------------------------------------------------------------------------------------------------------------------------------------------------------------------------------------------------------------------------------------------------------------------------------------------------------------------------------------------------------------------------------------------|---|
|        |                        | : Composite                            |        |   | Р         | 3.25±0.2            |            |               |                                                                                                                                                                                                                                                                                                                                                                                                                                                                                                                                                                                                                                                                                                                                                                                                                                                                                                                                                                                                                                                                                                                                                                                                                                                                                                                                                                                                                                                                                                                                                                                                                                                                                                                                                                                                                                                                                                                                                                                                                                                                                                                                | - |
|        | -Shell Plating         | : Nickel                               |        |   | PP        | 4.93±0.2            |            |               |                                                                                                                                                                                                                                                                                                                                                                                                                                                                                                                                                                                                                                                                                                                                                                                                                                                                                                                                                                                                                                                                                                                                                                                                                                                                                                                                                                                                                                                                                                                                                                                                                                                                                                                                                                                                                                                                                                                                                                                                                                                                                                                                |   |
|        | -                      |                                        |        |   | R1<br>R2  | 31.75<br>29.36      |            |               |                                                                                                                                                                                                                                                                                                                                                                                                                                                                                                                                                                                                                                                                                                                                                                                                                                                                                                                                                                                                                                                                                                                                                                                                                                                                                                                                                                                                                                                                                                                                                                                                                                                                                                                                                                                                                                                                                                                                                                                                                                                                                                                                |   |
|        | -Insulator             | : Thermoplastic                        |        |   | S         | 39.7±0.3            |            |               |                                                                                                                                                                                                                                                                                                                                                                                                                                                                                                                                                                                                                                                                                                                                                                                                                                                                                                                                                                                                                                                                                                                                                                                                                                                                                                                                                                                                                                                                                                                                                                                                                                                                                                                                                                                                                                                                                                                                                                                                                                                                                                                                |   |
|        | -Contacts              | : Copper Alloy                         |        |   | V'        | 18.7+1.4/-0         |            |               |                                                                                                                                                                                                                                                                                                                                                                                                                                                                                                                                                                                                                                                                                                                                                                                                                                                                                                                                                                                                                                                                                                                                                                                                                                                                                                                                                                                                                                                                                                                                                                                                                                                                                                                                                                                                                                                                                                                                                                                                                                                                                                                                |   |
|        | -Seals & Grommet       | : Silicon Elastomer                    |        |   | W'        | 2.1/4.35            |            |               |                                                                                                                                                                                                                                                                                                                                                                                                                                                                                                                                                                                                                                                                                                                                                                                                                                                                                                                                                                                                                                                                                                                                                                                                                                                                                                                                                                                                                                                                                                                                                                                                                                                                                                                                                                                                                                                                                                                                                                                                                                                                                                                                |   |
| $\sim$ | -Contact Plating       | : Gold over copper Alloy 0.8µm minimum | า      |   | Z'        | 32 Max              |            |               |                                                                                                                                                                                                                                                                                                                                                                                                                                                                                                                                                                                                                                                                                                                                                                                                                                                                                                                                                                                                                                                                                                                                                                                                                                                                                                                                                                                                                                                                                                                                                                                                                                                                                                                                                                                                                                                                                                                                                                                                                                                                                                                                |   |
|        | -Durability            | : 500 Mating cycles                    |        |   | VV THREAD | M31x1-6g            |            |               |                                                                                                                                                                                                                                                                                                                                                                                                                                                                                                                                                                                                                                                                                                                                                                                                                                                                                                                                                                                                                                                                                                                                                                                                                                                                                                                                                                                                                                                                                                                                                                                                                                                                                                                                                                                                                                                                                                                                                                                                                                                                                                                                |   |
|        | -Delivered without Sou | uriau contacts                         |        |   |           |                     |            |               |                                                                                                                                                                                                                                                                                                                                                                                                                                                                                                                                                                                                                                                                                                                                                                                                                                                                                                                                                                                                                                                                                                                                                                                                                                                                                                                                                                                                                                                                                                                                                                                                                                                                                                                                                                                                                                                                                                                                                                                                                                                                                                                                |   |
|        | -Temperature Range     | -65°C to +200°C                        |        |   |           |                     |            |               |                                                                                                                                                                                                                                                                                                                                                                                                                                                                                                                                                                                                                                                                                                                                                                                                                                                                                                                                                                                                                                                                                                                                                                                                                                                                                                                                                                                                                                                                                                                                                                                                                                                                                                                                                                                                                                                                                                                                                                                                                                                                                                                                | _ |
|        |                        | : 2000 hours                           |        |   |           |                     |            | A             | 02-11                                                                                                                                                                                                                                                                                                                                                                                                                                                                                                                                                                                                                                                                                                                                                                                                                                                                                                                                                                                                                                                                                                                                                                                                                                                                                                                                                                                                                                                                                                                                                                                                                                                                                                                                                                                                                                                                                                                                                                                                                                                                                                                          |   |
|        | -Salt Spray            |                                        |        |   |           |                     |            |               |                                                                                                                                                                                                                                                                                                                                                                                                                                                                                                                                                                                                                                                                                                                                                                                                                                                                                                                                                                                                                                                                                                                                                                                                                                                                                                                                                                                                                                                                                                                                                                                                                                                                                                                                                                                                                                                                                                                                                                                                                                                                                                                                | - |
|        | -Mass                  | : 31.5 g ± 10%                         |        |   |           |                     |            | ISS<br>Design | DA<br>ed By:                                                                                                                                                                                                                                                                                                                                                                                                                                                                                                                                                                                                                                                                                                                                                                                                                                                                                                                                                                                                                                                                                                                                                                                                                                                                                                                                                                                                                                                                                                                                                                                                                                                                                                                                                                                                                                                                                                                                                                                                                                                                                                                   | 1 |
|        |                        |                                        |        |   |           |                     |            | Design        |                                                                                                                                                                                                                                                                                                                                                                                                                                                                                                                                                                                                                                                                                                                                                                                                                                                                                                                                                                                                                                                                                                                                                                                                                                                                                                                                                                                                                                                                                                                                                                                                                                                                                                                                                                                                                                                                                                                                                                                                                                                                                                                                |   |
|        |                        |                                        |        |   |           |                     |            |               | TITLE                                                                                                                                                                                                                                                                                                                                                                                                                                                                                                                                                                                                                                                                                                                                                                                                                                                                                                                                                                                                                                                                                                                                                                                                                                                                                                                                                                                                                                                                                                                                                                                                                                                                                                                                                                                                                                                                                                                                                                                                                                                                                                                          |   |
|        |                        |                                        |        |   |           |                     |            |               |                                                                                                                                                                                                                                                                                                                                                                                                                                                                                                                                                                                                                                                                                                                                                                                                                                                                                                                                                                                                                                                                                                                                                                                                                                                                                                                                                                                                                                                                                                                                                                                                                                                                                                                                                                                                                                                                                                                                                                                                                                                                                                                                |   |
|        | BASIC SERIES:          | 8D 0 - 21                              | M 75 S | D | ι         |                     |            | SCA           | ALE                                                                                                                                                                                                                                                                                                                                                                                                                                                                                                                                                                                                                                                                                                                                                                                                                                                                                                                                                                                                                                                                                                                                                                                                                                                                                                                                                                                                                                                                                                                                                                                                                                                                                                                                                                                                                                                                                                                                                                                                                                                                                                                            | _ |
|        |                        |                                        |        |   |           |                     |            |               |                                                                                                                                                                                                                                                                                                                                                                                                                                                                                                                                                                                                                                                                                                                                                                                                                                                                                                                                                                                                                                                                                                                                                                                                                                                                                                                                                                                                                                                                                                                                                                                                                                                                                                                                                                                                                                                                                                                                                                                                                                                                                                                                |   |
| -      | SHELL TYPE : Square    | Flange Receptacle                      |        |   |           | Delivered W/C       | Contacts   | N             | A                                                                                                                                                                                                                                                                                                                                                                                                                                                                                                                                                                                                                                                                                                                                                                                                                                                                                                                                                                                                                                                                                                                                                                                                                                                                                                                                                                                                                                                                                                                                                                                                                                                                                                                                                                                                                                                                                                                                                                                                                                                                                                                              | _ |
|        | CONTACT TYPE : Sta     | ndard Crimp Contact                    |        |   |           | ORIENT              | ATION : D  | so            | URI                                                                                                                                                                                                                                                                                                                                                                                                                                                                                                                                                                                                                                                                                                                                                                                                                                                                                                                                                                                                                                                                                                                                                                                                                                                                                                                                                                                                                                                                                                                                                                                                                                                                                                                                                                                                                                                                                                                                                                                                                                                                                                                            |   |
|        | SHELL SIZE : 21        |                                        |        |   | CONTAC    | T TYPE : SOCKET(500 | Matings)   |               | Unit in the second seco |   |
|        | PLATING : M =          | Nickel                                 |        |   |           | CONTACT LAYOU       | JT : 21-75 | FORM          | MAT                                                                                                                                                                                                                                                                                                                                                                                                                                                                                                                                                                                                                                                                                                                                                                                                                                                                                                                                                                                                                                                                                                                                                                                                                                                                                                                                                                                                                                                                                                                                                                                                                                                                                                                                                                                                                                                                                                                                                                                                                                                                                                                            | _ |
|        |                        |                                        |        |   |           |                     |            | A             | 3                                                                                                                                                                                                                                                                                                                                                                                                                                                                                                                                                                                                                                                                                                                                                                                                                                                                                                                                                                                                                                                                                                                                                                                                                                                                                                                                                                                                                                                                                                                                                                                                                                                                                                                                                                                                                                                                                                                                                                                                                                                                                                                              |   |
| l      |                        |                                        |        |   |           |                     |            |               |                                                                                                                                                                                                                                                                                                                                                                                                                                                                                                                                                                                                                                                                                                                                                                                                                                                                                                                                                                                                                                                                                                                                                                                                                                                                                                                                                                                                                                                                                                                                                                                                                                                                                                                                                                                                                                                                                                                                                                                                                                                                                                                                | _ |
|        | Н                      | G                                      | F      |   |           | E                   |            | D             |                                                                                                                                                                                                                                                                                                                                                                                                                                                                                                                                                                                                                                                                                                                                                                                                                                                                                                                                                                                                                                                                                                                                                                                                                                                                                                                                                                                                                                                                                                                                                                                                                                                                                                                                                                                                                                                                                                                                                                                                                                                                                                                                |   |
|        |                        |                                        |        |   |           | W                   |            |               |                                                                                                                                                                                                                                                                                                                                                                                                                                                                                                                                                                                                                                                                                                                                                                                                                                                                                                                                                                                                                                                                                                                                                                                                                                                                                                                                                                                                                                                                                                                                                                                                                                                                                                                                                                                                                                                                                                                                                                                                                                                                                                                                |   |