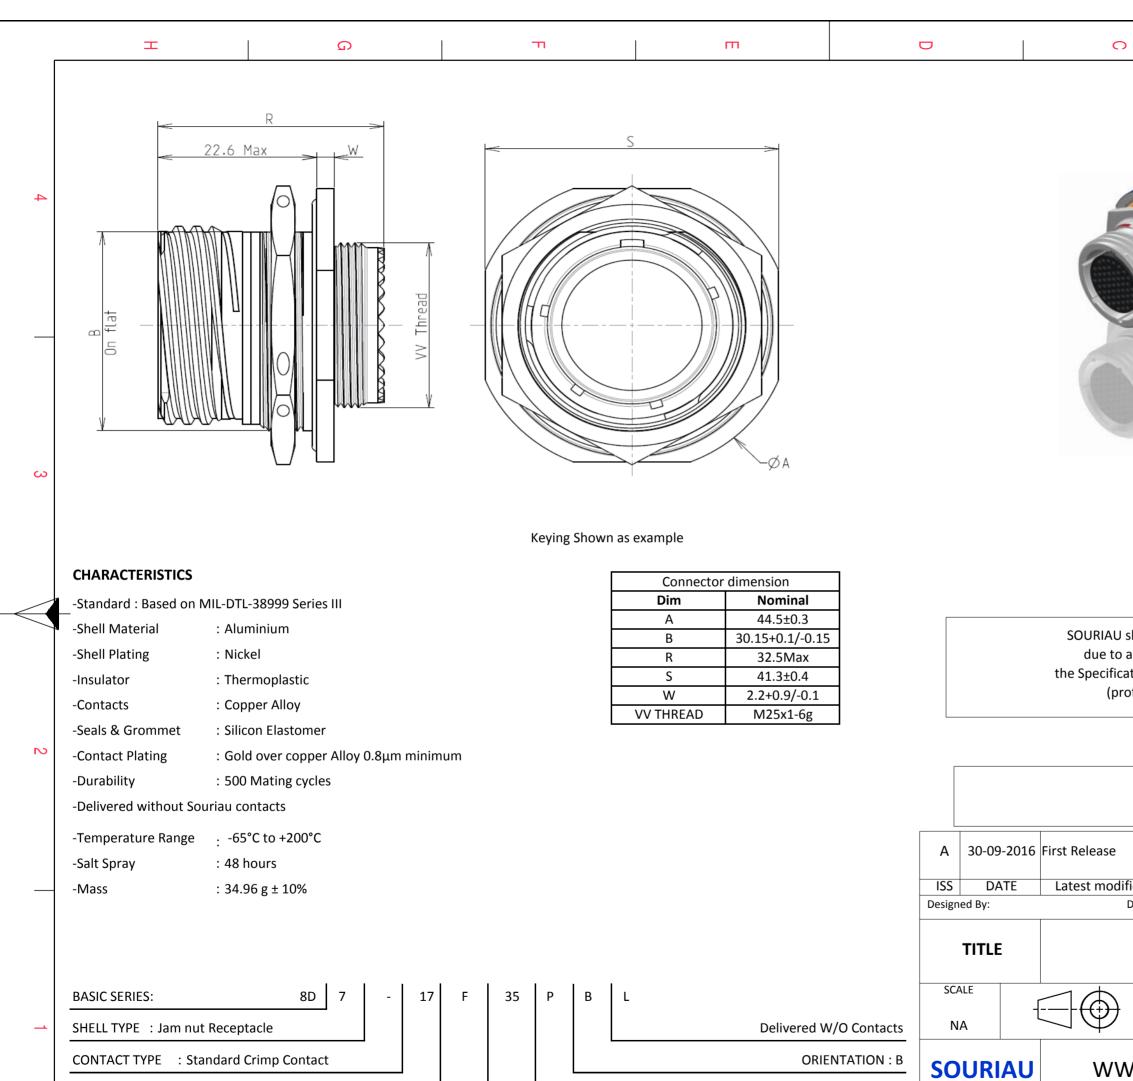

F

SHELL SIZE: 17

PLATING : F = Nickel

Н

G

FORMAT

Α3

(

CONTACT TYPE : PIN(500 Matings)

Е

CONTACT LAYOUT : 17-35

| Image: Stabilized Stabil |                                                                                                                                                                                                                                                |  | Φ |  |  | А |  |                       |
|-------------------------------------------------------------------------------------------------------------------------------------------------------------------------------------------------------------------------------------------------------------------------------------------------------------------------------------------------------------------------------------------------------------------------------------------------------------------------------------------------------------------------------------------------------------------------------------------------------------------------------------------------------------------------------------------------------------------------------------------------------------------------------------------------------------------------------------------------------------------------------------------------------------------------------------------------------------------------------------------------------------------------------------------------------------------------------------------------------------------------------------------------------------------------------------------------------------------------------------------------------------------------------------------------------------------------------------------------------------------------------------------------------------------------------------------------------------------------------------------------------------------------------------------------------------------------------------------------------------------------------------------------------------------------------------------------------------------------------------------------------------------------------------------------------------------------------------------------------------------------------------------------------------------------------------------------------------------------------------------------------------------------------------------------------------------------------------------------|------------------------------------------------------------------------------------------------------------------------------------------------------------------------------------------------------------------------------------------------|--|---|--|--|---|--|-----------------------|
| LAYOUT SHOWN AS EXAMPLE         shall not be liable for any non-conformity or damage         a use of the Products which does not comply with         ations issued by either of the Parties or by a third party         ofessional recommendation, technical notice.) <ul> <li></li></ul>                                                                                                                                                                                                                                                                                                                                                                                                                                                                                                                                                                                                                                                                                                                                                                                                                                                                                                                                                                                                                                                                                                                                                                                                                                                                                                                                                                                                                                                                                                                                                                                                                                                                                                                                                                                                      |                                                                                                                                                                                                                                                |  |   |  |  |   |  |                       |
| a use of the Products which does not comply with<br>ations issued by either of the Parties or by a third party<br>ofessional recommendation, technical notice.)<br><ul> <li></li></ul>                                                                                                                                                                                                                                                                                                                                                                                                                                                                                                                                                                                                                                                                                                                                                                                                                                                                                                                                                                                                                                                                                                                                                                                                                                                                                                                                                                                                                                                                                                                                                                                                                                                                                                                                                                                                                                                                                                          | LAYOUT SHOWN AS EXAMPLE                                                                                                                                                                                                                        |  |   |  |  |   |  |                       |
| Date:       CUSTOMER DRAWING         Aluminium Receptacle 8D series       Aluminium Receptacle 8D series         General linear<br>Tolerances:       NPRDS / PROJECT         ±       859         VW.SOURIAU.COM       This document is the property of<br>SOURIAU         SOURIAU.COM       it must not be reproduced or<br>communicated without permission         SOURIAU DRG N°<br>8D717F35PBL-C       SHEET<br>1/2                                                                                                                                                                                                                                                                                                                                                                                                                                                                                                                                                                                                                                                                                                                                                                                                                                                                                                                                                                                                                                                                                                                                                                                                                                                                                                                                                                                                                                                                                                                                                                                                                                                                          | a use of the Products which does not comply with<br>ations issued by either of the Parties or by a third party<br>ofessional recommendation, technical notice.)<br>Country         Jurisdiction & Control List           FR         Not Listed |  |   |  |  |   |  | 2                     |
| VW.SOURIAU.COIVI       it must not be reproduced or communicated without permission         SOURIAU DRG N°       SHEET         8D717F35PBL-C       1/2                                                                                                                                                                                                                                                                                                                                                                                                                                                                                                                                                                                                                                                                                                                                                                                                                                                                                                                                                                                                                                                                                                                                                                                                                                                                                                                                                                                                                                                                                                                                                                                                                                                                                                                                                                                                                                                                                                                                          | Date: CUSTOMER DRAWING Aluminium Receptacle 8D series General linear Tolerances: ± 859                                                                                                                                                         |  |   |  |  |   |  | -<br>-<br>-<br>-<br>- |
| BA                                                                                                                                                                                                                                                                                                                                                                                                                                                                                                                                                                                                                                                                                                                                                                                                                                                                                                                                                                                                                                                                                                                                                                                                                                                                                                                                                                                                                                                                                                                                                                                                                                                                                                                                                                                                                                                                                                                                                                                                                                                                                              | VW.SOURIAU.COIVI       it must not be reproduced or communicated without permission         SOURIAU DRG N°       SHEET                                                                                                                         |  |   |  |  |   |  |                       |
|                                                                                                                                                                                                                                                                                                                                                                                                                                                                                                                                                                                                                                                                                                                                                                                                                                                                                                                                                                                                                                                                                                                                                                                                                                                                                                                                                                                                                                                                                                                                                                                                                                                                                                                                                                                                                                                                                                                                                                                                                                                                                                 |                                                                                                                                                                                                                                                |  |   |  |  | Α |  | 1                     |

|   | Ξ                                                                                                                                                                                                                                                                                                                                                                                                                                                                                                                                                                 | Q                                                                                                                                                                                                                                                                                                                                                                                                                                                                                                                                                                                                                                                                                                                                                                                                                                                        | г п                                                                        | m |                        | 0                                                       | D.                                                                                                                                                           |                                                                                                                         |           |
|---|-------------------------------------------------------------------------------------------------------------------------------------------------------------------------------------------------------------------------------------------------------------------------------------------------------------------------------------------------------------------------------------------------------------------------------------------------------------------------------------------------------------------------------------------------------------------|----------------------------------------------------------------------------------------------------------------------------------------------------------------------------------------------------------------------------------------------------------------------------------------------------------------------------------------------------------------------------------------------------------------------------------------------------------------------------------------------------------------------------------------------------------------------------------------------------------------------------------------------------------------------------------------------------------------------------------------------------------------------------------------------------------------------------------------------------------|----------------------------------------------------------------------------|---|------------------------|---------------------------------------------------------|--------------------------------------------------------------------------------------------------------------------------------------------------------------|-------------------------------------------------------------------------------------------------------------------------|-----------|
| 4 |                                                                                                                                                                                                                                                                                                                                                                                                                                                                                                                                                                   | Contact Layout<br>$ \begin{array}{c}  & & & \\  & & & \\  & & & & \\  & & & & \\  & & & &$                                                                                                                                                                                                                                                                                                                                                                                                                                                                                                                                                                                                                                                                                                                                                               |                                                                            |   |                        | DAM NUT RECEPTACLE                                      |                                                                                                                                                              |                                                                                                                         | 4         |
|   | Contact<br>position<br>ID         Location<br>X-axis<br>(mm)         V           1        312 (7.92)         +.0           2        312 (7.92)        0           3        312 (7.92)        0           4        242 (6.15)         +.2           5        234 (5.94)         +.1           6        234 (5.94)         +.0           7        234 (5.94)        0           8        234 (5.94)        2           9        234 (5.94)        2           10        172 (4.37)         +.2                                                                      | Contacts           Location           Contact<br>postion ID         Location           (mm)         (mm)         (mm)           186 (2.18)         29         .000 (0.00)        094 (2.3)           194 (2.39)         31         .000 (0.00)        1244 (4.6)           194 (2.39)         31         .000 (0.00)        274 (0.9)           21 (5.61)         32         +.089 (2.26)         +.316 (8.0)           31 (3.33)         33         +.078 (1.98)         +.221 (5.6)           41 (1.04)         34         +.078 (1.98)         +.041 (1.0)           39 (3.53)         36         +.078 (1.98)        049 (12.9) (3.2)           29 (5.82)         37         +.078 (1.98)        049 (1.2)           29 (5.92)         37         +.078 (1.98)        229 (5.8)           79 (7.09)         38         +.078 (1.98)        229 (5.8) | 9)<br>7)<br>0)<br>3)<br>1)<br>3)<br>4)<br>4)<br>4)<br>3)<br>2)             |   |                        | ØC                                                      |                                                                                                                                                              |                                                                                                                         |           |
| ω | 12        156 (3.96)         +.0           13        156 (3.96)        0           14        156 (3.96)        0           15        156 (3.96)        1           16        156 (3.96)        2           17        089 (2.26)         +.3           18        078 (1.98)         +.2           (           Contact           Location         Y           ID         (mm)         (           19        078 (1.98)         +.1           20        078 (1.98)         +.0           21        078 (1.98)         +.0           22        078 (1.98)         +.0 | Contacts           Contacts         Location           /axis         position ID         X-axis           mm)         (mm)         (mm)           31 (3.33)         47         +.242 (6.15)         +.221 (5.64)           41 (1.04)         48         +.234 (5.94)         +.131 (3.33)           49 (1.24)         49         +.234 (5.94)        049 (1.24)           80 (3.53)         50         +.234 (5.94)        049 (1.24)                                                                                                                                                                                                                                                                                                                                                                                                                    | 9)<br>7)<br>8)<br>0)<br>9)<br>9)<br>77<br>6)<br>6)<br>1)<br>3)<br>4)<br>4) |   |                        |                                                         | Nominal<br>30.73+0/-0.25<br>32.01+0.25/-0                                                                                                                    |                                                                                                                         | 3         |
|   | 24        078 (1.98)        3           25         .000 (0.00)         +.3           26         .000 (0.00)         +.1           27         .000 (0.00)         +.0                                                                                                                                                                                                                                                                                                                                                                                              | cts contacts rating location                                                                                                                                                                                                                                                                                                                                                                                                                                                                                                                                                                                                                                                                                                                                                                                                                             | 2)<br>8)<br>0)<br>9)<br>sades                                              |   |                        | due to a use<br>the Specification                       | I not be liable for any non-conformi<br>e of the Products which does not consistent issued by either of the Parties or<br>sional recommendation, technical n | omply with<br>by a third party<br>otice.)                                                                               |           |
| N |                                                                                                                                                                                                                                                                                                                                                                                                                                                                                                                                                                   |                                                                                                                                                                                                                                                                                                                                                                                                                                                                                                                                                                                                                                                                                                                                                                                                                                                          |                                                                            |   |                        | F                                                       | Country Jurisc<br>FR<br>PN: 8D717F35PBL                                                                                                                      | liction & Control List<br>Not Listed                                                                                    | 2         |
|   |                                                                                                                                                                                                                                                                                                                                                                                                                                                                                                                                                                   |                                                                                                                                                                                                                                                                                                                                                                                                                                                                                                                                                                                                                                                                                                                                                                                                                                                          |                                                                            |   | A 3<br>ISS<br>Designed | 0-09-2016 First Release DATE Latest modificat By: Date: | -                                                                                                                                                            | MOD N<br>CUSTOMER DRAWING                                                                                               | <u>v°</u> |
|   |                                                                                                                                                                                                                                                                                                                                                                                                                                                                                                                                                                   |                                                                                                                                                                                                                                                                                                                                                                                                                                                                                                                                                                                                                                                                                                                                                                                                                                                          |                                                                            |   | TI<br>SCALE<br>NA      |                                                         | Aluminium Receptac                                                                                                                                           | le 8D series<br>NPRDS / PROJECT<br>859                                                                                  | _         |
|   |                                                                                                                                                                                                                                                                                                                                                                                                                                                                                                                                                                   |                                                                                                                                                                                                                                                                                                                                                                                                                                                                                                                                                                                                                                                                                                                                                                                                                                                          |                                                                            |   | SOU                    | т                                                       | SOURIAU.COM                                                                                                                                                  | This document is the property of<br>SOURIAU<br>it must not be reproduced or<br>communicated without permission<br>SHEET |           |
|   | H                                                                                                                                                                                                                                                                                                                                                                                                                                                                                                                                                                 | G                                                                                                                                                                                                                                                                                                                                                                                                                                                                                                                                                                                                                                                                                                                                                                                                                                                        | F                                                                          | E | D A3                   | С                                                       | 8D717F35PBL-C                                                                                                                                                | 2/2<br>A                                                                                                                |           |