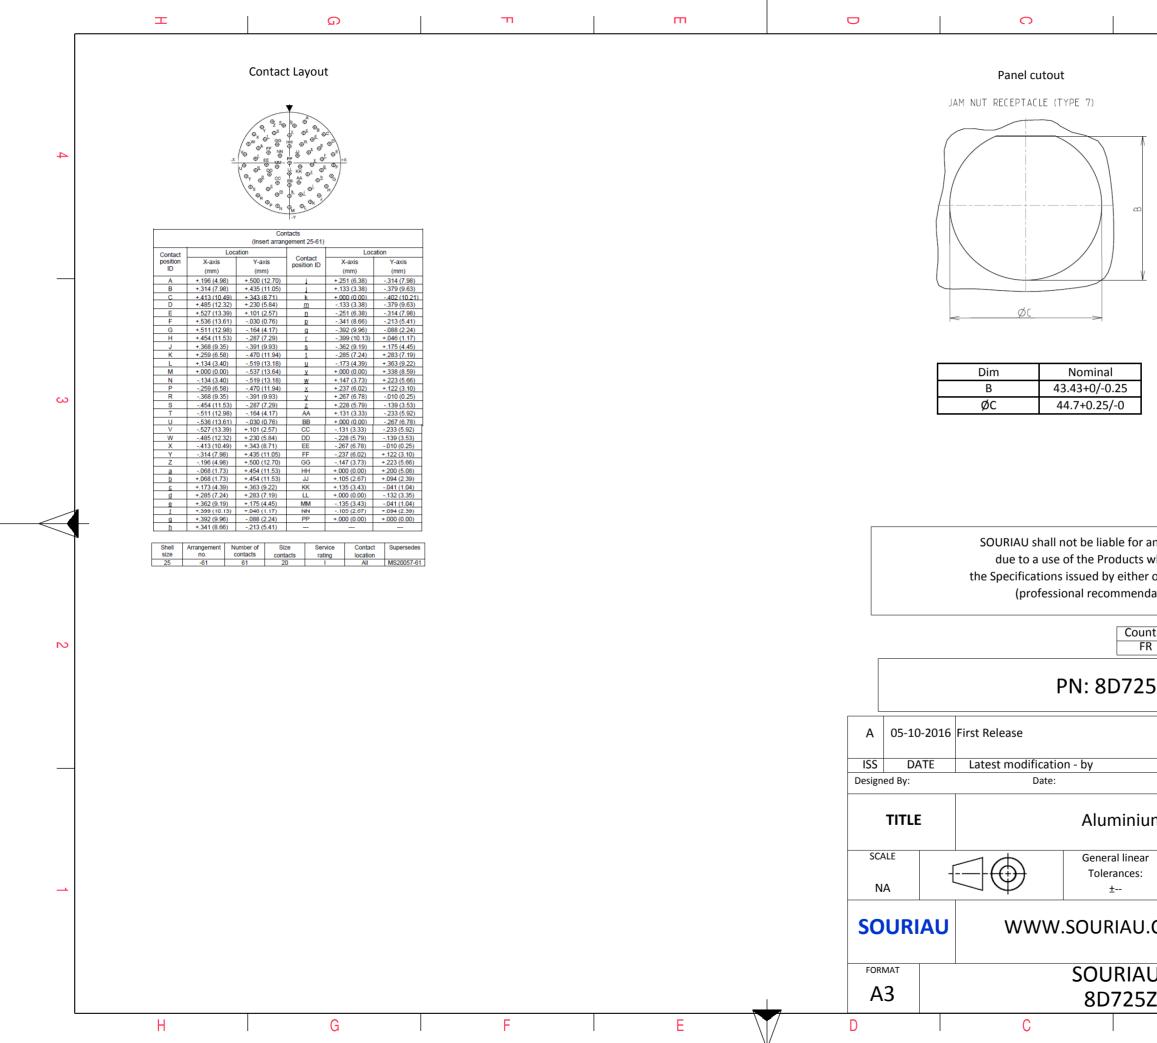

|                                                                      |                                                                                                                         |                                     |              | 1 |  |  |  |
|----------------------------------------------------------------------|-------------------------------------------------------------------------------------------------------------------------|-------------------------------------|--------------|---|--|--|--|
| N                                                                    |                                                                                                                         |                                     |              | 4 |  |  |  |
| V                                                                    |                                                                                                                         |                                     |              |   |  |  |  |
|                                                                      |                                                                                                                         |                                     |              | 3 |  |  |  |
|                                                                      | non-conformit<br>ch does not co                                                                                         |                                     |              |   |  |  |  |
| er of the Parties or by a third party<br>adation, technical notice.) |                                                                                                                         |                                     |              |   |  |  |  |
| untry<br>FR                                                          | Jurisd                                                                                                                  | iction & Control List<br>Not Listed |              | 2 |  |  |  |
| 25Z61SC                                                              |                                                                                                                         |                                     |              |   |  |  |  |
|                                                                      |                                                                                                                         |                                     |              |   |  |  |  |
|                                                                      |                                                                                                                         | CUSTOMER DRAWING                    | MOD N°       |   |  |  |  |
| um                                                                   | um Receptacle 8D series                                                                                                 |                                     |              |   |  |  |  |
| ar                                                                   | NPRDS / PROJECT                                                                                                         |                                     |              |   |  |  |  |
|                                                                      |                                                                                                                         | 859                                 | perty of     | 1 |  |  |  |
| J.CC                                                                 | I.COM<br>This document is the property of<br>SOURIAU<br>it must not be reproduced or<br>communicated without permission |                                     |              |   |  |  |  |
|                                                                      | DRG N°                                                                                                                  |                                     | SHEET<br>2/2 |   |  |  |  |
| 020                                                                  | 1SC-C                                                                                                                   | A                                   | 2/2          |   |  |  |  |
|                                                                      | D                                                                                                                       | I A                                 |              |   |  |  |  |