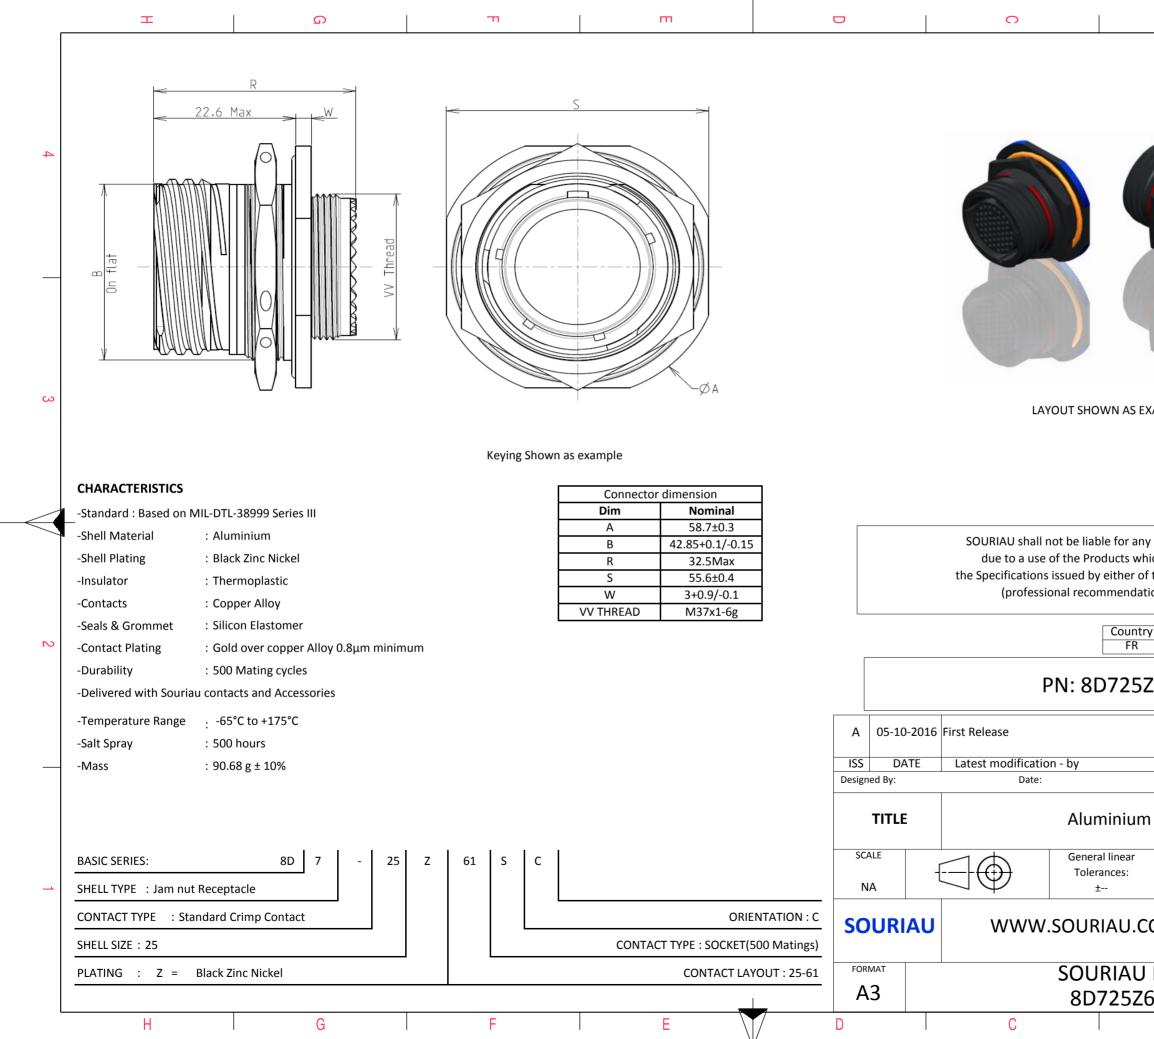

|                                                                      | Ξ                                                                               |                              | A         |        |   |  |  |
|----------------------------------------------------------------------|---------------------------------------------------------------------------------|------------------------------|-----------|--------|---|--|--|
|                                                                      |                                                                                 |                              |           |        |   |  |  |
|                                                                      |                                                                                 |                              |           |        |   |  |  |
|                                                                      |                                                                                 |                              |           |        |   |  |  |
| 1110                                                                 |                                                                                 |                              |           |        |   |  |  |
|                                                                      | 1                                                                               |                              |           |        |   |  |  |
|                                                                      |                                                                                 |                              |           |        |   |  |  |
|                                                                      |                                                                                 |                              |           |        |   |  |  |
| 4                                                                    |                                                                                 | /                            |           |        |   |  |  |
|                                                                      |                                                                                 |                              |           |        |   |  |  |
| S EXA                                                                | EXAMPLE                                                                         |                              |           |        |   |  |  |
|                                                                      |                                                                                 |                              |           |        |   |  |  |
|                                                                      |                                                                                 |                              |           |        |   |  |  |
| anvi                                                                 | non-conformit                                                                   | v or damage                  |           |        |   |  |  |
| any non-conformity or damage<br>which does not comply with           |                                                                                 |                              |           |        |   |  |  |
| er of the Parties or by a third party<br>Idation, technical notice.) |                                                                                 |                              |           |        |   |  |  |
| intry<br>R                                                           | Jurisd                                                                          | liction & Cont<br>Not Listed | rol List  |        | 0 |  |  |
|                                                                      |                                                                                 | Not Listed                   |           |        | 2 |  |  |
| 5Z61SC                                                               |                                                                                 |                              |           |        |   |  |  |
|                                                                      |                                                                                 |                              |           |        |   |  |  |
|                                                                      |                                                                                 | CUSTOME                      | R DRAWING | MOD N° |   |  |  |
| um Receptacle 8D series                                              |                                                                                 |                              |           |        |   |  |  |
| ar                                                                   | NPRDS / PROJECT                                                                 |                              |           |        |   |  |  |
|                                                                      | 1 This document is the property of                                              |                              |           |        |   |  |  |
| I.CC                                                                 | .COM SOURIAU<br>it must not be reproduced or<br>communicated without permission |                              |           |        |   |  |  |
|                                                                      |                                                                                 |                              |           | SHEET  |   |  |  |
|                                                                      | Z61SC-C 1/2                                                                     |                              |           |        |   |  |  |
|                                                                      | В                                                                               |                              | А         |        | J |  |  |
|                                                                      |                                                                                 |                              |           |        |   |  |  |