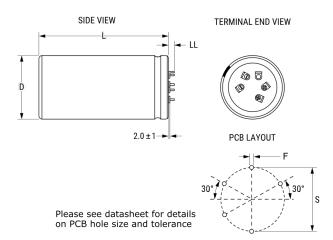

## ALF70G303KP100

Aliases (A556KW303M100G)

ALF70, Aluminum Electrolytic, 30,000 uF, 20%, 100 VDC, -40/+85°C

Click here for the 3D model.

| Dimensions | ,                  |
|------------|--------------------|
| D          | 50mm +1mm          |
| L          | 105mm +/-2mm       |
| S          | 25mm +/-0.1mm      |
| LL         | 5.5mm +/-1mm       |
| F          | 1.486mm +/-0.076mm |