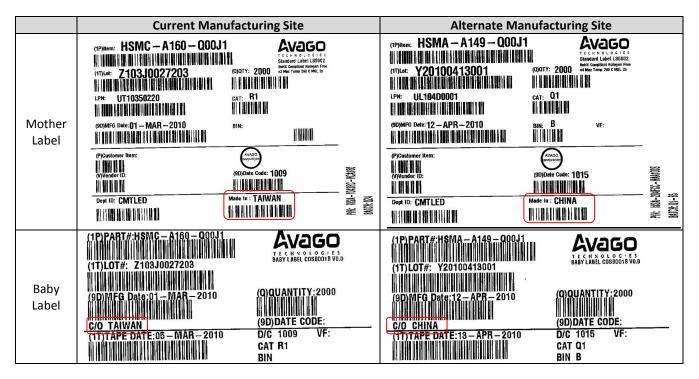

## Effect of Change on Fit, Form, Function, Quality, or Reliability:

There is no effect on fit and function as per datasheet. Qualification and characterization have been conducted to ensure both current and alternate manufacturing site are comparable. The current and alternate manufacturing site for PLCC LED can be identified through the country of origin that indicated on the Mother Label and Baby Label. The country of origin on the mother label and baby label for current manufacturing site for PLCC LED will be from Taiwan and country of origin for alternate manufacturing site for PLCC LED will be from China.

Comparison of PLCC LED manufactured from current and alternate manufacturing sites as below: