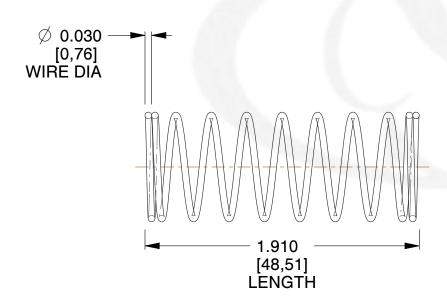

## **NOTES:**

1. Material: Stainless Steel 2. Finish: Glod Irridite

3. Ends: Closed

4. Total Coils: 10.000

5. Sugg. Max. Deflection: 0.390 (in) 6. Sugg. Max. Load : 2.300 (lbs)

7. All Drawing Dimensions are in Inches [mm]