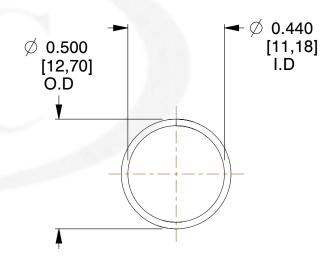

## **NOTES:**

1. Material: Stainless Steel 2. Finish: Glod Irridite

3. Ends: Closed

4. Total Coils: 10.000

5. Sugg. Max. Deflection: 0.390 (in) 6. Sugg. Max. Load : 2.300 (lbs)

7. All Drawing Dimensions are in Inches [mm]