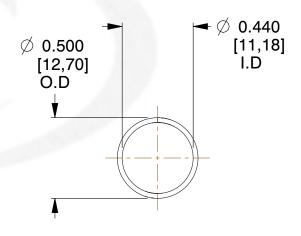

## **NOTES:**

1. Material : Spring Steel 2. Finish: Glod Irridite

3. Ends: Closed

4. Total Coils: 10.000

5. Sugg. Max. Deflection: 0.720 (in) 6. Sugg. Max. Load: 2.300 (lbs)

7. All Drawing Dimensions are in Inches [mm]