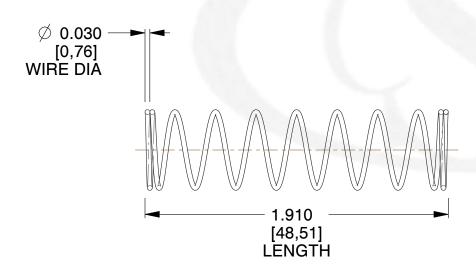

## **NOTES:**

1. Material : Spring Steel 2. Finish: Glod Irridite

3. Ends: Closed

4. Total Coils: 10.000

5. Sugg. Max. Deflection: 0.720 (in) 6. Sugg. Max. Load: 2.300 (lbs)

7. All Drawing Dimensions are in Inches [mm]