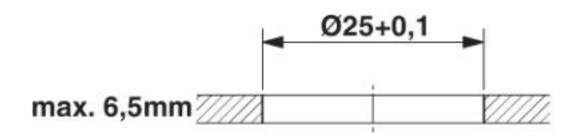

Device connector, rear mounting, straight, Screw locking, M23, Axial O-ring, Central fastening M25 x 1.5, shielded: yes, panel thickness min.: 0.8 mm, panel thickness max.: 6.5 mm

### Dimensional drawing

| stallation dimensions |  |
|-----------------------|--|
| pprovals              |  |
| pprovals              |  |
| oprovals<br>AC        |  |
| Approvals             |  |
| oproval details       |  |