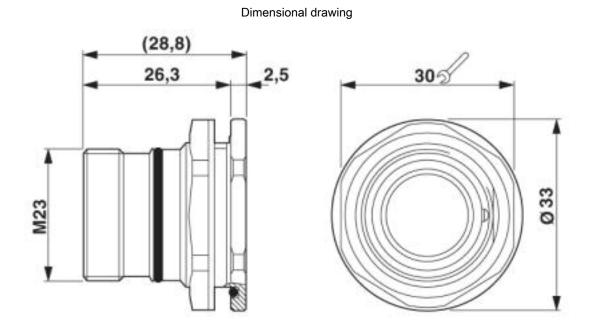

## **Drawings**

### Dimensional drawing

| stallation dimensions |  |
|-----------------------|--|
| pprovals              |  |
| pprovals              |  |
| oprovals<br>AC        |  |
| Approvals             |  |
| oproval details       |  |