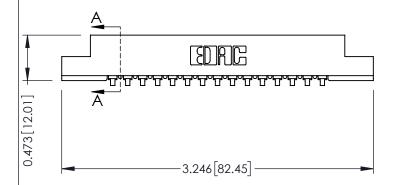

307 Assembly

.175 [4.45] Point of Contact (FROM BTM OF SLOT) Card Slot Accepts .054 [1.37]

to .070 [1.78] Thick P.C. Board

**SECTION A-A** 