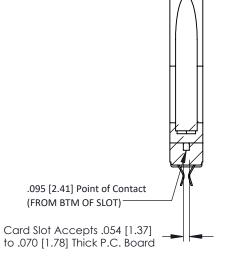

Mounting Option
In-Line Card Guides

**Contact Detail** 

Extender Board Bend (Code 420 Contacts)
.156 [3.96] Contact Spacing x .200 [5.08] Row Spacing

THIS IS A C.A.D. GENERATED DRAWING DO NOT MAKE MANUAL REVISIONS TO MAS

A

ISSUE NUMBER

ORIGINAL

SECTION A-A

307 / 357 Card Edge Connector Part Number: 307-018-456-278

> EDAC INC TORONTO, ONTARIO CANADA

YOUR CONNECTION TO QUALITY & SERVICE

THESE DRAWINGS AND SPECIFICATIONS ARE THE PROPERTY OF EDAC INC.,AND SHALL NOT BE REPRODUCED,OR COPIE OR USED AS THE BASIS FOR THE MANUFACTURE OR SALE OF APPARATUS WITHOUT WRITTEN PERMISSION.