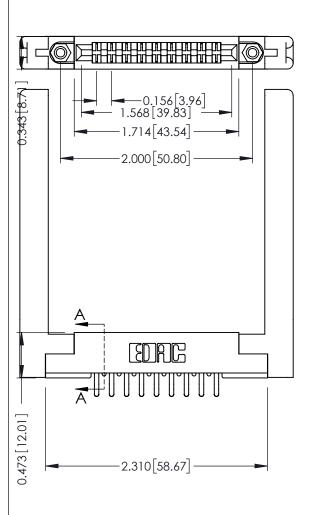

Mounting Option
In-Line Card Guides

**Contact Detail** 

Extender Board Bend (Code 420 Contacts)
.156 [3.96] Contact Spacing x .200 [5.08] Row Spacing

THIS IS A C.A.D. GENERATED DRAWING DO NOT MAKE MANUAL REVISIONS TO MAS

A

ISSUE NUMBER

ORIGINAL

SECTION A-A

307 / 357 Card Edge Connector Part Number: 307-018-456-278

> EDAC INC TORONTO, ONTARIO CANADA

YOUR CONNECTION TO QUALITY & SERVICE

THESE DRAWINGS AND SPECIFICATIONS ARE THE PROPERTY OF EDAC INC.,AND SHALL NOT BE REPRODUCED,OR COPIE OR USED AS THE BASIS FOR THE MANUFACTURE OR SALE OF APPARATUS WITHOUT WRITTEN PERMISSION.

SCALE: NTS SHEET 1 OF 3

DRAWING NUMBER

307 Assembly 1

J.LEE

307 ENG MASTER

DATE: AUG. 11/09

See Accompanying Pages for:

- Contact Bend Details
- Mounting Options