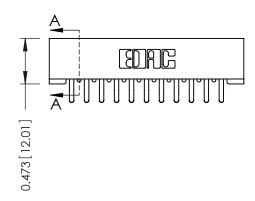

**Mounting Option** No Mounting Lugs **Contact Detail** 

Extender Board Bend (Code 420 Contacts) .156 [3.96] Contact Spacing x .200 [5.08] Row Spacing

## **See Accompanying Pages for:**

- **Contact Bend Details**
- **Mounting Options**

SECTION A-A

| 307 / 357 Card Edge Connector | , |
|-------------------------------|---|
| Part Number: 307-022-456-201  |   |
|                               |   |

307 Assembly