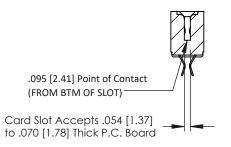

**Mounting Option** No Mounting Lugs **Contact Detail** 

Extender Board Bend (Code 420 Contacts) .156 [3.96] Contact Spacing x .200 [5.08] Row Spacing

## **See Accompanying Pages for:**

- **Contact Bend Details**
- **Mounting Options**

SECTION A-A

| 307 / 357 Card Edge Connector | , |
|-------------------------------|---|
| Part Number: 307-022-456-201  |   |
|                               |   |

307 Assembly