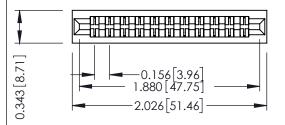

**Mounting Option** No Mounting Lugs **Contact Detail** 

Extender Board Bend (Code 420 Contacts) .156 [3.96] Contact Spacing x .200 [5.08] Row Spacing

## **See Accompanying Pages for:**

- **Contact Bend Details**
- **Mounting Options**

SECTION A-A

| 307 / 357 Card Edge Connector | , |
|-------------------------------|---|
| Part Number: 307-022-456-201  |   |
|                               |   |

307 Assembly