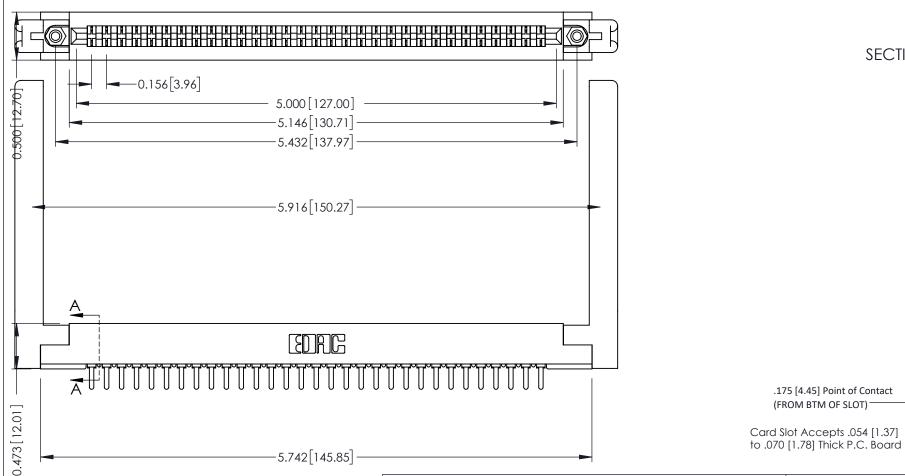

**Contact Detail** 

PC Tail .046x.014(1.17x0.36) - Tail LG=.213(5.41) .156 [3.96] Contact Spacing x .200 [5.08] Row Spacing

THIS IS A C.A.D. GENERATED DRAWING DO NOT MAKE MANUAL REVISIONS TO MASTER.

ORIGINAL

**SECTION A-A** 

307 / 357 Card Edge Connector Part Number: 307-031-421-168

**EDAC INC** TORONTO, ONTARIO CANADA YOUR CONNECTION TO QUALITY & SERVICE

THESE DRAWINGS AND SPECIFICATIONS ARE THE PROPERTY OF EDAC INC.,AND SHALL NOT BE REPRODUCED, OR COPIED OR USED AS THE BASIS FOR THE MANUFACTURE OR SALE OF APPARATUS WITHOUT WRITTEN PERMISSION.