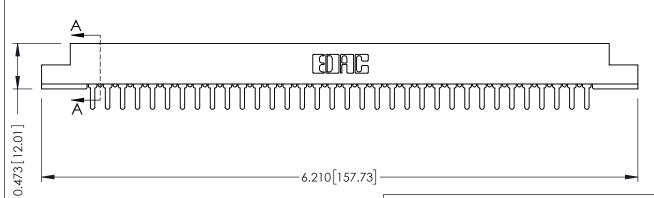

## **SECTION A-A**

**See Accompanying Pages for:** 

- **Contact Bend Details**
- **Mounting Options**

307 / 357 Card Edge Connector Part Number: 307-034-425-108

**EDAC INC** TORONTO, ONTARIO CANADA

THESE DRAWINGS AND SPECIFICATIONS ARE THE PROPERTY OF EDAC INC.,AND SHALL NOT BE REPRODUCED, OR COPIED OR USED AS THE BASIS FOR THE MANUFACTURE OR SALE OF APPARATUS WITHOUT WRITTEN PERMISSION.