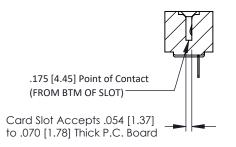

**Mounting Option** #4-40 Unified Threaded Inserts **Contact Detail** 

PC Tail .046x.013(1.17x0.33) - Tail LG=.213(5.41) .156 [3.96] Contact Spacing x .200 [5.08] Row Spacing

THIS IS A C.A.D. GENERATED DRAWING DO NOT MAKE MANUAL REVISIONS TO MASTER.