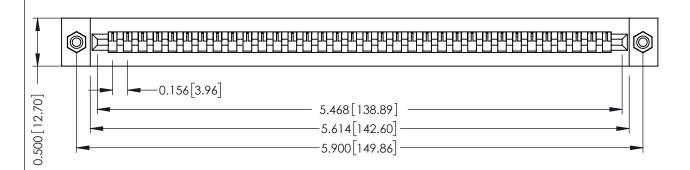

**Mounting Option** #4-40 Unified Threaded Inserts **Contact Detail** 

PC Tail .046x.013(1.17x0.33) - Tail LG=.213(5.41) .156 [3.96] Contact Spacing x .200 [5.08] Row Spacing

THIS IS A C.A.D. GENERATED DRAWING DO NOT MAKE MANUAL REVISIONS TO MASTER.