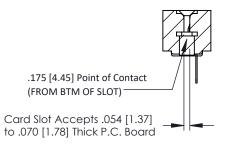

**Mounting Option** #4-40 Unified Threaded Inserts **Contact Detail** 

Wire Hole .087x.013(2.21x0.33) - Tail LG=.282(7.16) .156 [3.96] Contact Spacing x .200 [5.08] Row Spacing

THIS IS A C.A.D. GENERATED DRAWING DO NOT MAKE MANUAL REVISIONS TO MASTER.