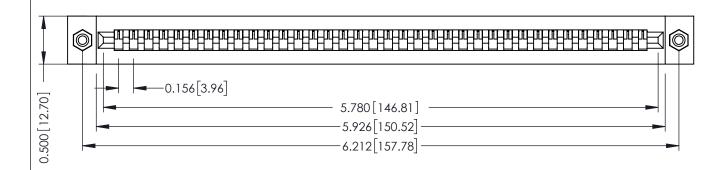

**Mounting Option** #4-40 Unified Threaded Inserts **Contact Detail** 

Wire Hole .087x.013(2.21x0.33) - Tail LG=.282(7.16) .156 [3.96] Contact Spacing x .200 [5.08] Row Spacing

THIS IS A C.A.D. GENERATED DRAWING DO NOT MAKE MANUAL REVISIONS TO MASTER.