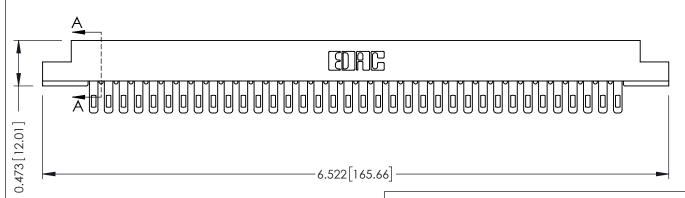

## **SECTION A-A**

**See Accompanying Pages for:** 

- **Contact Bend Details**
- **Mounting Options**

307 / 357 Card Edge Connector Part Number: 307-036-405-108

**EDAC INC** TORONTO, ONTARIO CANADA

THESE DRAWINGS AND SPECIFICATIONS ARE THE PROPERTY OF EDAC INC.,AND SHALL NOT BE REPRODUCED, OR COPIED OR USED AS THE BASIS FOR THE MANUFACTURE OR SALE OF APPARATUS WITHOUT WRITTEN PERMISSION.