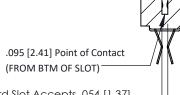

## **SECTION A-A**

Card Slot Accepts .054 [1.37] to .070 [1.78] Thick P.C. Board

**See Accompanying Pages for:** 

- **Contact Bend Details**
- **Mounting Options**

307 / 357 Card Edge Connector Part Number: 307-056-460-204