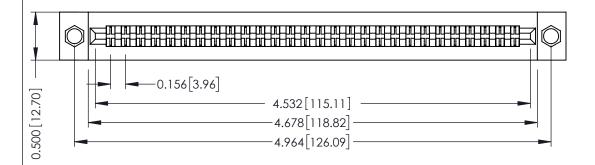

**Mounting Option** .156 (3.96) Dia. Mounting Holes **Contact Detail** 

Extender Board Bend (Code 422 Contacts) .156 [3.96] Contact Spacing x .200 [5.08] Row Spacing

## **SECTION A-A**

Card Slot Accepts .054 [1.37] to .070 [1.78] Thick P.C. Board

**See Accompanying Pages for:** 

- **Contact Bend Details**
- **Mounting Options**

307 / 357 Card Edge Connector Part Number: 307-056-460-204