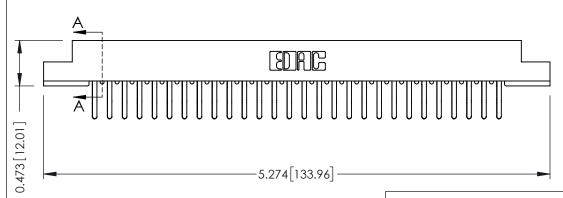

## **SECTION A-A**

Card Slot Accepts .054 [1.37] to .070 [1.78] Thick P.C. Board

**See Accompanying Pages for:** 

- **Contact Bend Details**
- **Mounting Options**

307 / 357 Card Edge Connector Part Number: 307-056-460-204