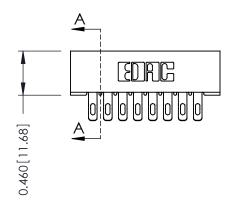

**Mounting Option** 01-No Mounting Lugs **Contact Detail** 

555-Extender Board Bend (Code 500 Contacts) .156 [3.96] Contact Spacing x .140 [3.56] Row Spacing

1





**See Accompanying Page for: Mounting Options** 

| 305 / 315 / 355 Card Edge Connector |
|-------------------------------------|
| Part Number: 315-016-555-201        |

YOUR CONNECTION TO QUALITY & SERVICE

CANADA

|   | ACAD REFERENCE NO | 305 ENG MASTER    |
|---|-------------------|-------------------|
|   | DRAWN: J.LEE      | DATE: SEPT. 21/09 |
|   | CHECKED:          | DATE:             |
|   | SCALE: NTS        | SHEET 1 OF 2      |
| 0 | DRAWING NUMBER    | ISSUE             |
|   | 305 Assembly      | 1                 |

0.090[2.29] Point of Contact

0.295[7.49] Card Slot

SECTION A-A