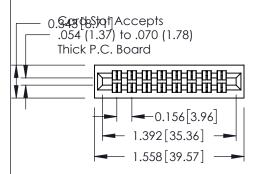

**Mounting Option** 01-No Mounting Lugs **Contact Detail** 

555-Extender Board Bend (Code 500 Contacts) .156 [3.96] Contact Spacing x .140 [3.56] Row Spacing

1

**See Accompanying Page for: Mounting Options** 