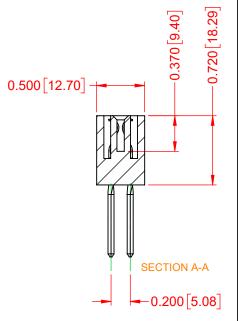

## NOTES:

INSULATOR MATERIAL - POLYPHENYLENE SULPHIDE, UL 94V-0 **CONTACT MATERIAL - PHOSPHOR BRONZE ALLOY** CONTACT PLATING - GOLD OVER NICKEL UNDERPLATE MOUNTING OPTION - 01-No Mounting Lugs CONTACT TYPE - 542-Wire Wrap .045 Sq.(1.14 Sq.) - Tail LG=.750(19.05) TOLERANCE UNLESS OTHERWISE SPECIFIED .XX ±.01 .XXX ±.005