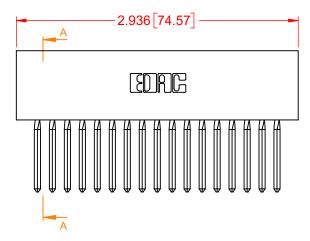

## NOTES:

INSULATOR MATERIAL - POLYPHENYLENE SULPHIDE, UL 94V-0 **CONTACT MATERIAL - PHOSPHOR BRONZE ALLOY** CONTACT PLATING - GOLD OVER NICKEL UNDERPLATE MOUNTING OPTION - 01-No Mounting Lugs CONTACT TYPE - 542-Wire Wrap .045 Sq.(1.14 Sq.) - Tail LG=.750(19.05) TOLERANCE UNLESS OTHERWISE SPECIFIED .XX ±.01 .XXX ±.005