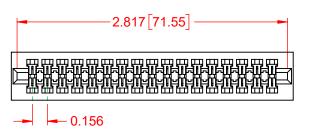

## NOTES:

INSULATOR MATERIAL - POLYPHENYLENE SULPHIDE, UL 94V-0 **CONTACT MATERIAL - PHOSPHOR BRONZE ALLOY** CONTACT PLATING - GOLD OVER NICKEL UNDERPLATE MOUNTING OPTION - 01-No Mounting Lugs CONTACT TYPE - 542-Wire Wrap .045 Sq.(1.14 Sq.) - Tail LG=.750(19.05) TOLERANCE UNLESS OTHERWISE SPECIFIED .XX ±.01 .XXX ±.005