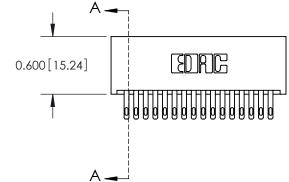

325 Assembly

**SECTION A-A** 

THIS IS A C.A.D. GENERATED DRAWING
DO NOT MAKE MANUAL REVISIONS TO MASTER.

SSUE NUMBER

DRIGINAL

1

|  | 325 Card Edge Connector |                                                               |          | ACAD REFERENCE NO. 325 ENG MASTER |           |        |  |
|--|-------------------------|---------------------------------------------------------------|----------|-----------------------------------|-----------|--------|--|
|  |                         | DRAWN:                                                        | J.LEE    | DATE: O                           | CT. 06/09 |        |  |
|  | Mourning Ophons         |                                                               | CHECKED: |                                   | DATE:     |        |  |
|  | TORONTO, ONTARIO CANADA | OR USED AS THE BASIS FOR THE MANUFACTURE OR SALE OF APPARATUS | SCALE:   | NTS                               | SHEET 2   | 2 OF 2 |  |
|  |                         |                                                               | DRAWING  | NUMBER                            |           | ISSUE  |  |
|  |                         |                                                               | 3        | 25 Assembly                       |           | 1      |  |