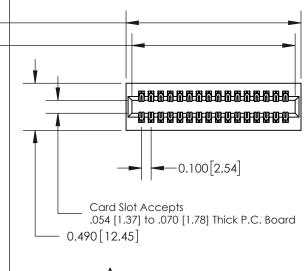

**Mounting Option** 01-No Mounting Lugs **Contact Detail** 

500-Wire Hole .050x.025(1.27x0.64) - Tail LG=.260(6.60) .100 [2.54] Contact Spacing x .300 [7.62] Row Spacing

0.600[15.24]

**See Accompanying Page for: Mounting Options** 