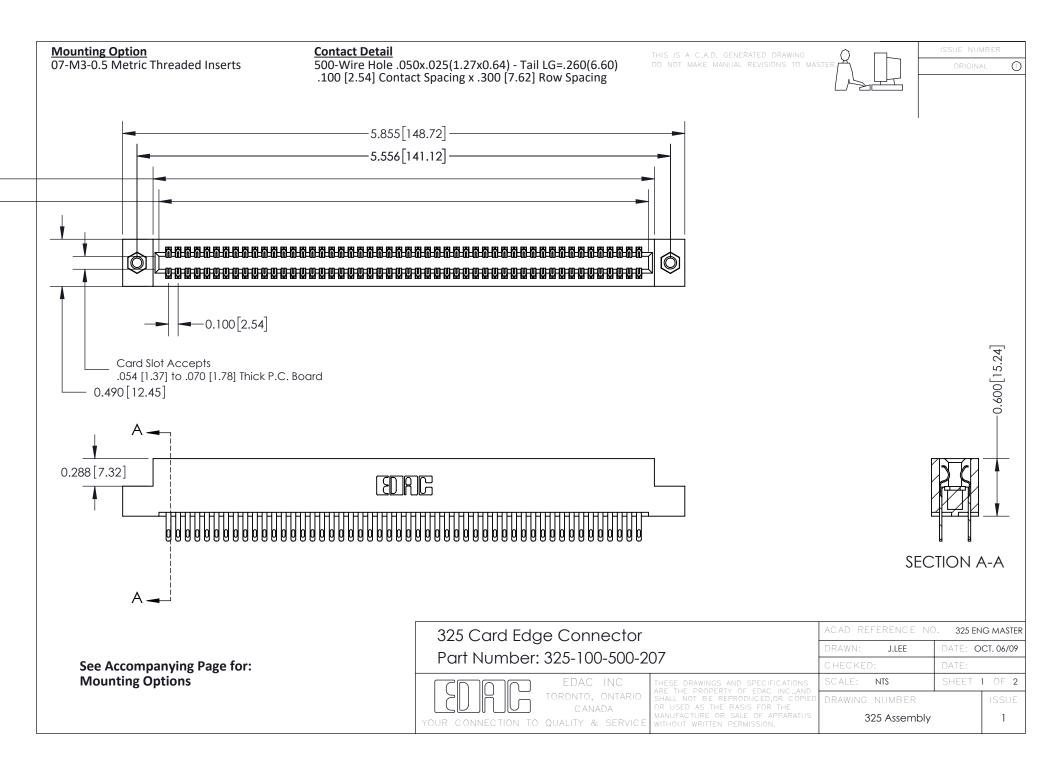

THIS IS A C.A.D. GENERATED DRAWING
DO NOT MAKE MANUAL REVISIONS TO MASTER.



ISSUE NUMBER

ORIGINAL

1



| 325 Card Edge Connector<br>Mounting Options |                                                                                                                                                                                                 | ACAD REFERENCE NO. 325 ENG MASTER |             |         |           |
|---------------------------------------------|-------------------------------------------------------------------------------------------------------------------------------------------------------------------------------------------------|-----------------------------------|-------------|---------|-----------|
|                                             |