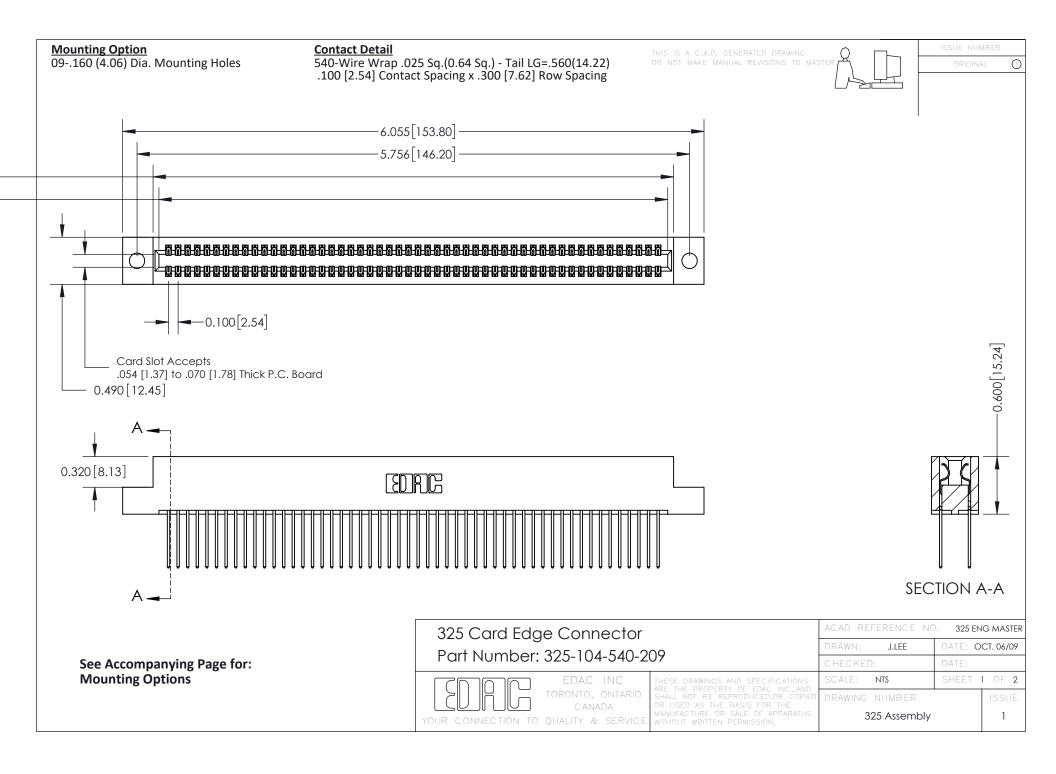

THIS IS A C.A.D. GENERATED DRAWING
DO NOT MAKE MANUAL REVISIONS TO MASTER.



ISSUE NUMBER

ORIGINAL

1



| 325 Card Edge Connector<br>Mounting Options |                                                                                                                                                                                                 | ACAD REFERENCE NO. 325 ENG MASTER |             |         |           |
|---------------------------------------------|-------------------------------------------------------------------------------------------------------------------------------------------------------------------------------------------------|-----------------------------------|-------------|---------|-----------|
|                                             |