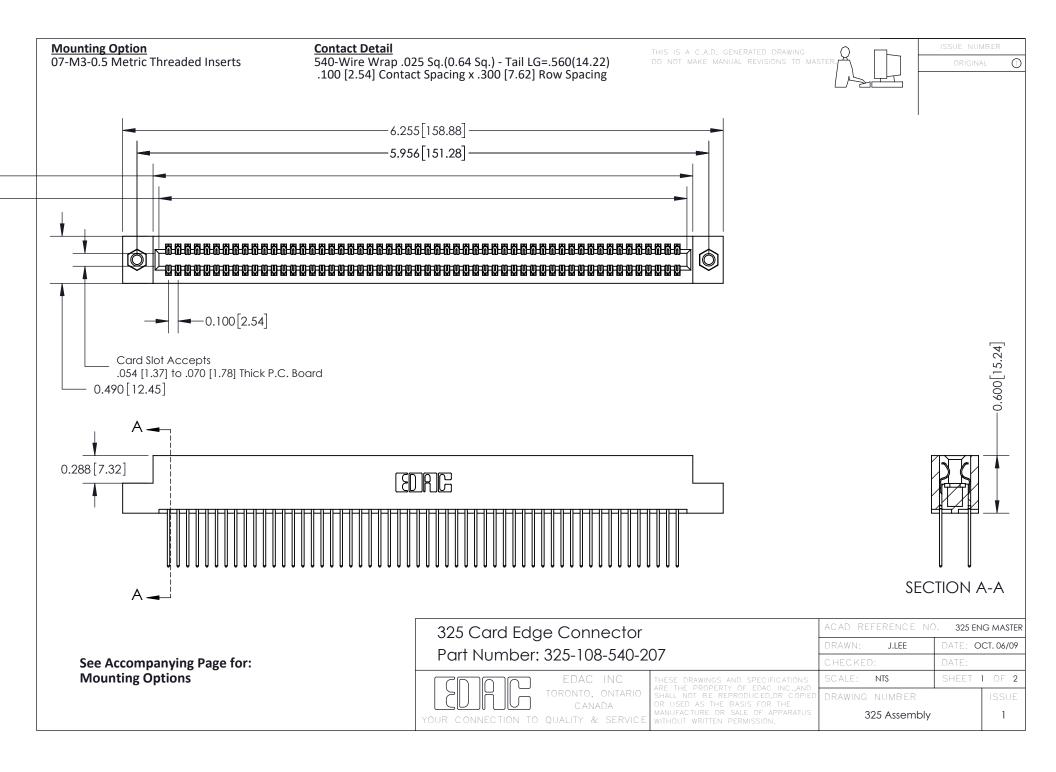

THIS IS A C.A.D. GENERATED DRAWING
DO NOT MAKE MANUAL REVISIONS TO MASTER.

ISSUE NUMBER

ORIGINAL

1

| 325 Card Edge Connector<br>Mounting Options |                                                                                                                                                                                                 | ACAD REFERENCE NO. 325 ENG MASTER |             |         |           |
|---------------------------------------------|-------------------------------------------------------------------------------------------------------------------------------------------------------------------------------------------------|-----------------------------------|-------------|---------|-----------|
|                                             |                                                                                                                                                                                                 | DRAWN:                            | J.LEE       | DATE: O | CT. 06/09 |
|                                             |                                                                                                                                                                                                 | CHECKED:                          |             | DATE:   |           |
| TORONTO, ONTARIO CANADA                     | THESE DRAWINGS AND SPECIFICATIONS ARE THE PROPERTY OF EDAC INC.,AND SHALL NOT BE REPRODUCED,OR COPIED OR USED AS THE BASIS FOR THE MANUFACTURE OR SALE OF APPARATUS WITHOUT WRITTEN PERMISSION. | SCALE:                            | NTS         | SHEET : | 2 OF 2    |
|                                             |                                                                                                                                                                                                 | DRAWING                           | NUMBER      |         | ISSUE     |
|                                             |                                                                                                                                                                                                 | 3                                 | 25 Assembly |         | 1         |