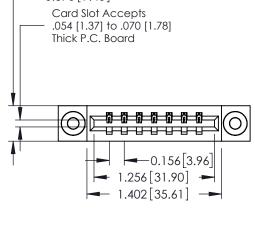

**Mounting Option** 

03-.116 (2.95) I.D. Floating Eyelets

**Contact Detail** 

542-Wire Wrap .025 Sq.(0.64 Sq.) - Tail LG=.645(16.38) .156 [3.96] Contact Spacing x .200 [5.08] Row Spacing

THIS IS A C.A.D. GENERATED DRAWING DO NOT MAKE MANUAL REVISIONS TO MASTER.

ISSUE NUMBER 1 ORIGINAL

**See Accompanying Pages for:** 

- **Contact Bend Details**
- **Mounting Options**

| 337 / 387 Series Card Edge Connector |
|--------------------------------------|
| Part Number: 337-007-542-103         |