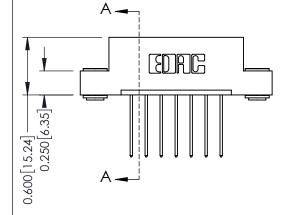

**Mounting Option** 

03-.116 (2.95) I.D. Floating Eyelets

**Contact Detail** 

542-Wire Wrap .025 Sq.(0.64 Sq.) - Tail LG=.645(16.38) .156 [3.96] Contact Spacing x .200 [5.08] Row Spacing

THIS IS A C.A.D. GENERATED DRAWING DO NOT MAKE MANUAL REVISIONS TO MASTER.

ISSUE NUMBER 1 ORIGINAL

**See Accompanying Pages for:** 

- **Contact Bend Details**
- **Mounting Options**

| 337 / 387 Series Card Edge Connector |
|--------------------------------------|
| Part Number: 337-007-542-103         |