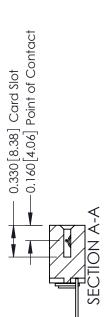

**Mounting Option** 

03-.116 (2.95) I.D. Floating Eyelets

**Contact Detail** 

542-Wire Wrap .025 Sq.(0.64 Sq.) - Tail LG=.645(16.38) .156 [3.96] Contact Spacing x .200 [5.08] Row Spacing

THIS IS A C.A.D. GENERATED DRAWING DO NOT MAKE MANUAL REVISIONS TO MASTER.

ISSUE NUMBER 1 ORIGINAL

**See Accompanying Pages for:** 

- **Contact Bend Details**
- **Mounting Options**

| 337 / 387 Series Card Edge Connector |
|--------------------------------------|
| Part Number: 337-007-542-103         |