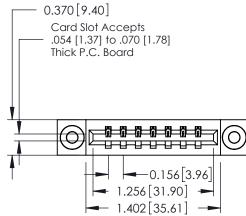

**Mounting Option** 

03-.116 (2.95) I.D. Floating Eyelets

**Contact Detail** 

542-Wire Wrap .025 Sq.(0.64 Sq.) - Tail LG=.645(16.38) .156 [3.96] Contact Spacing x .200 [5.08] Row Spacing

THIS IS A C.A.D. GENERATED DRAWING DO NOT MAKE MANUAL REVISIONS TO MASTER.

ISSUE NUMBER 1 ORIGINAL

**See Accompanying Pages for:** 

- **Contact Bend Details**
- **Mounting Options**

| 337 / 387 Series Card Edge Connector |
|--------------------------------------|
| Part Number: 337-007-542-103         |