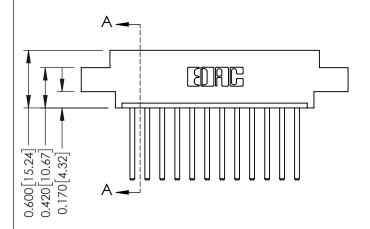

- **Contact Bend Details**
- **Mounting Options**

**Contact Detail** 

THIS IS A C.A.D. GENERATED DRAWING 544-Wire Wrap .050x.025(1.27x0.64) - Tail LG=.750(19.05)po NOT MAKE MANUAL REVISIONS TO MASTER. .156 [3.96] Contact Spacing x .200 [5.08] Row Spacing