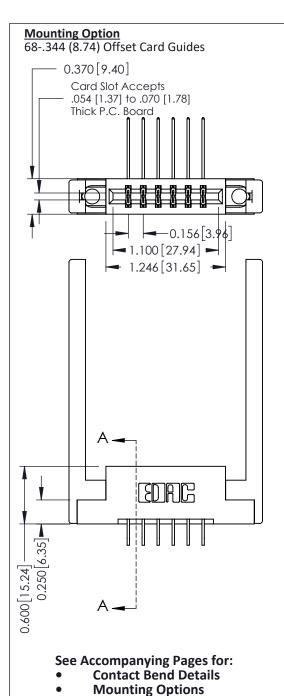

ACAD REFERENCE NO. 337 ENG MASTER

337 / 387 Series Card Edge Connector Part Number: 337-012-559-268

YOUR CONNECTION TO QUALITY & SERVICE

**EDAC INC** TORONTO, ONTARIO CANADA

THESE DRAWINGS AND SPECIFICATIONS ARE THE PROPERTY OF EDAC INC., AND SHALL NOT BE REPRODUCED, OR COPIED OR USED AS THE BASIS FOR THE MANUFACTURE OR SALE OF APPARATUS WITHOUT WRITTEN PERMISSION.

| DRAWN: J.LEE   | DATE: O | CT. 06/09     |  |
|----------------|---------|---------------|--|
| CHECKED:       | DATE:   |               |  |
| SCALE: NTS     | SHEET   | 1 <b>OF</b> 3 |  |
| DRAWING NUMBER |         | ISSUE         |  |
| 337 Assembly   |         | 1             |  |