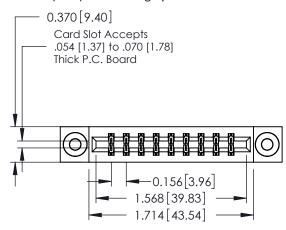

**Mounting Option** 

03-.116 (2.95) I.D. Floating Eyelets

**Contact Detail** 

555-Extender Board Bend (Code 500 Contacts) .156 [3.96] Contact Spacing x .200 [5.08] Row Spacing

THIS IS A C.A.D. GENERATED DRAWING DO NOT MAKE MANUAL REVISIONS TO MASTER.

ISSUE NUMBER

ORIGINAL

1

**See Accompanying Pages for:** 

- **Contact Bend Details**
- **Mounting Options**

| 337 / 387 Series Card Edge Connector |
|--------------------------------------|
| Part Number: 337-018-555-203         |