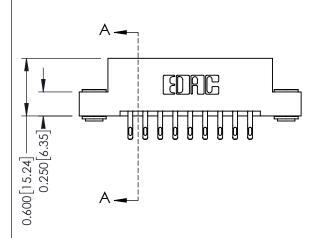

**Mounting Option** 

03-.116 (2.95) I.D. Floating Eyelets

**Contact Detail** 

555-Extender Board Bend (Code 500 Contacts) .156 [3.96] Contact Spacing x .200 [5.08] Row Spacing

THIS IS A C.A.D. GENERATED DRAWING DO NOT MAKE MANUAL REVISIONS TO MASTER.

ISSUE NUMBER

ORIGINAL

1

**See Accompanying Pages for:** 

- **Contact Bend Details**
- **Mounting Options**

| 337 / 387 Series Card Edge Connector |
|--------------------------------------|
| Part Number: 337-018-555-203         |