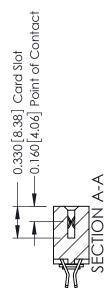

ISSUE NUMBER

ORIGINAL

1

| 337 / 387 Series Card Edge Connector<br>Contact Bend Detail           |                                                                                                                                                                                                 | ACAD REFERENCE NO. | 337 ENG MASTER   |               |
|-----------------------------------------------------------------------|-------------------------------------------------------------------------------------------------------------------------------------------------------------------------------------------------|--------------------|------------------|---------------|
|                                                                       |                                                                                                                                                                                                 | DRAWN: J.LEE       | DATE: OCT. 06/09 |               |
|                                                                       |                                                                                                                                                                                                 | CHECKED:           | DATE:            |               |
| EDAC INC TORONTO, ONTARIO CANADA YOUR CONNECTION TO QUALITY & SERVICE | THESE DRAWINGS AND SPECIFICATIONS ARE THE PROPERTY OF EDAC INC.,AND SHALL NOT BE REPRODUCED,OR COPIED OR USED AS THE BASIS FOR THE MANUFACTURE OR SALE OF APPARATUS WITHOUT WRITTEN PERMISSION. | SCALE: NTS         | SHEET            | 2 <b>OF</b> 3 |
|                                                                       |                                                                                                                                                                                                 | DRAWING NUMBER     |                  | ISSUE         |
|                                                                       |                                                                                                                                                                                                 | 337 Assembly       |                  | 1             |