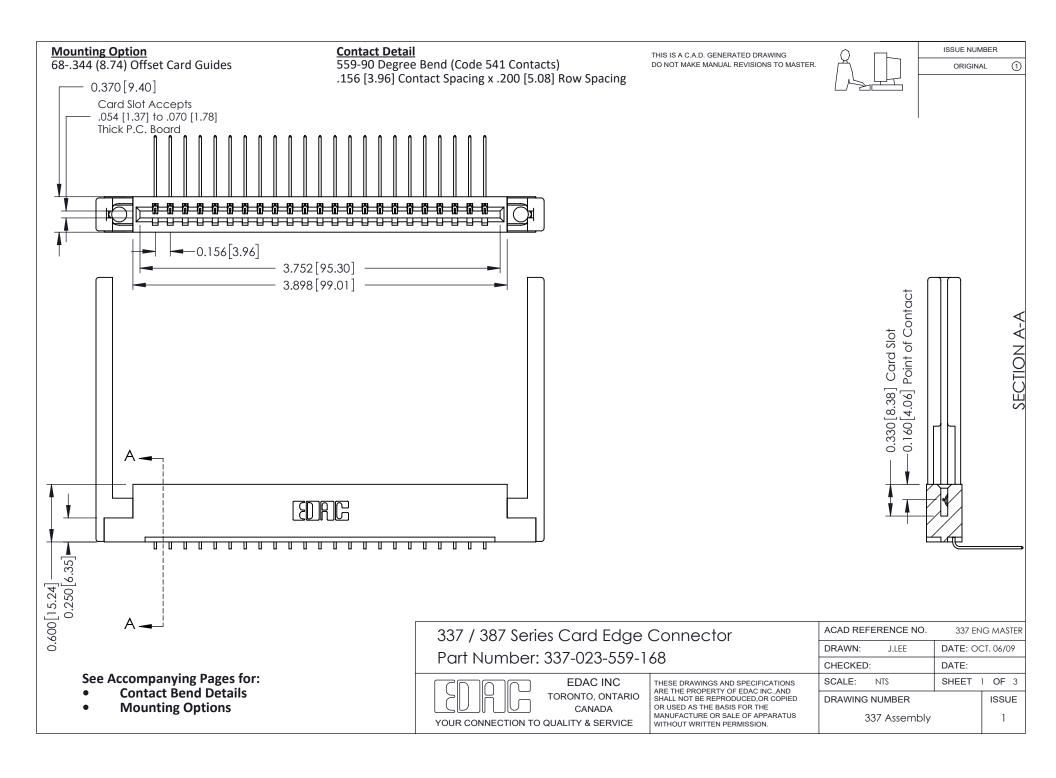

ISSUE NUMBER

ORIGINAL

1



| 337 / 387 Series Card Edge Connector<br>Contact Bend Detail           |                                                                                                                                                                                                  | ACAD REFERENCE NO. 337 E |                  | G MASTER      |
|-----------------------------------------------------------------------|--------------------------------------------------------------------------------------------------------------------------------------------------------------------------------------------------|--------------------------|------------------|---------------|
|                                                                       |