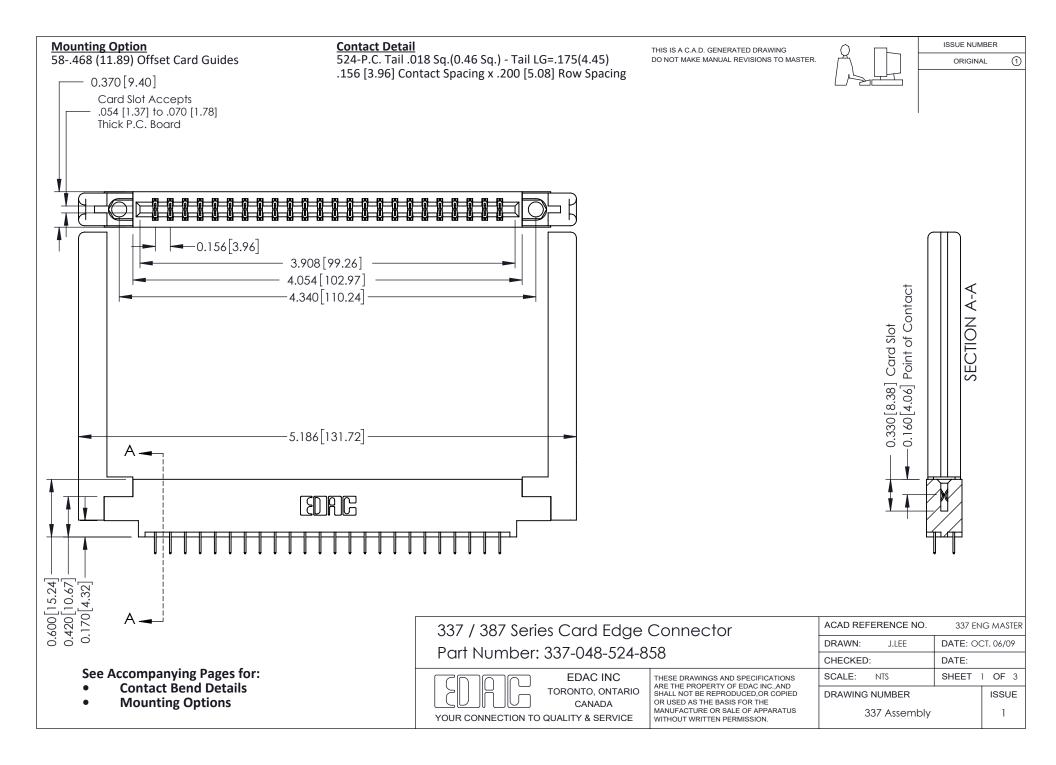

ISSUE NUMBER

ORIGINAL

1



| 337 / 387 Series Card Edge Connector<br>Contact Bend Detail           |                                                                                                                                                                                                  | ACAD REFERENCE NO. 337 E |                  | G MASTER      |
|-----------------------------------------------------------------------|--------------------------------------------------------------------------------------------------------------------------------------------------------------------------------------------------|--------------------------|------------------|---------------|
|                                                                       |