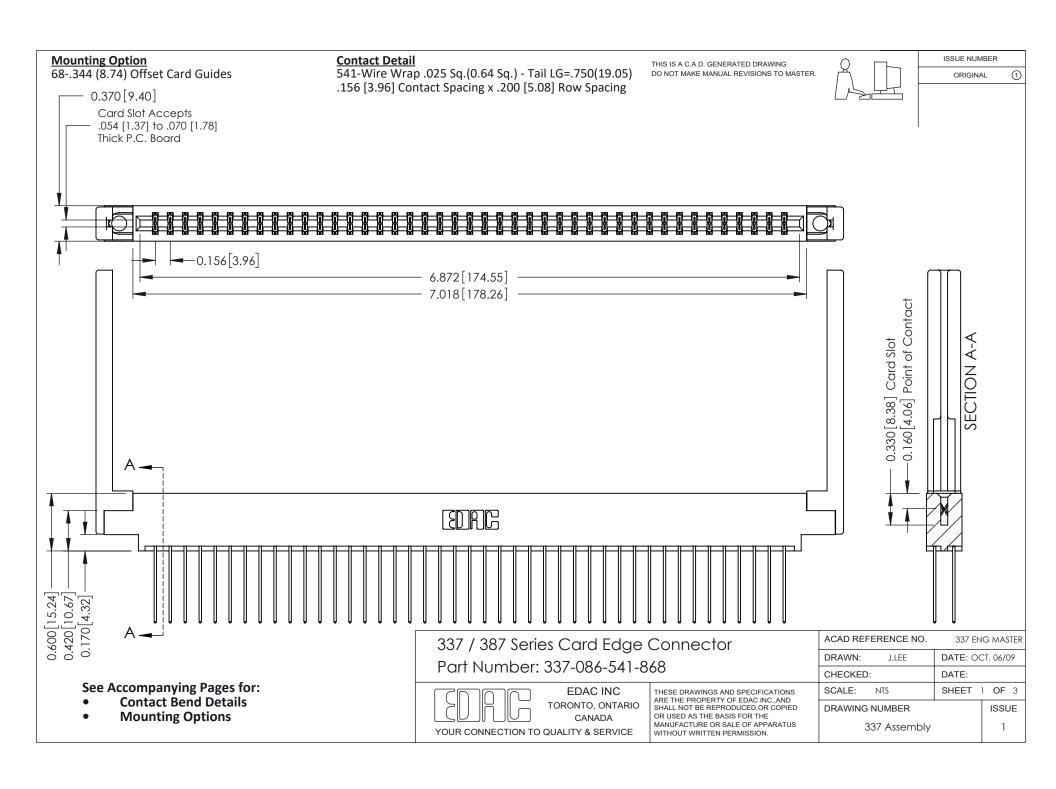

ISSUE NUMBER

ORIGINAL

1



| 337 / 387 Series Card Edge Connector<br>Contact Bend Detail           |                                                                                                                                                                                                  | ACAD REFERENCE NO. 337 E |                  | G MASTER      |
|-----------------------------------------------------------------------|--------------------------------------------------------------------------------------------------------------------------------------------------------------------------------------------------|--------------------------|------------------|---------------|
|                                                                       |