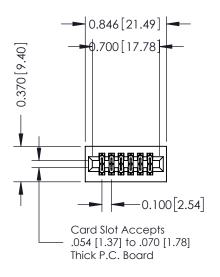

## **See Accompanying Pages for:**

- **Contact Bend Details**
- **Mounting Options**

| 342 / 392 Card Edge Connector |
|-------------------------------|
| Part Number: 342-012-555-201  |

342 ENG MASTER DATE: OCT. 06/09 J.LEE NTS SHEET 1 OF 3