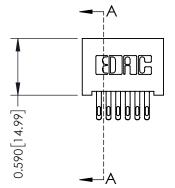

**Mounting Option** 01-No Mounting Lugs Contact Detail

555-Extender Board Bend (Code 500 Contacts) .100 [2.54] Contact Spacing x .200 [5.08] Row Spacing

1





## 0.240 [6.10] Point of Contact 0.410[10.41] SECTION A-A

## **See Accompanying Pages for:**

- **Contact Bend Details**
- **Mounting Options**

| 342 / 392 Card Edge Connector |
|-------------------------------|
| Part Number: 342-012-555-201  |



342 ENG MASTER DATE: OCT. 06/09 J.LEE NTS SHEET 1 OF 3

342 Assembly

THIS IS A C.A.D. GENERATED DRAWING DO NOT MAKE MANUAL REVISIONS TO MASTER. ISSUE NUMBER

ORIGINAL

1



| 342 / 392 Series Card Edge Connector<br>Contact Bend Detail |                                                                                                                                     | ACAD REFERENCE NO. 342 ENG MASTER |             |          |          |
|-------------------------------------------------------------|----------------------------------------