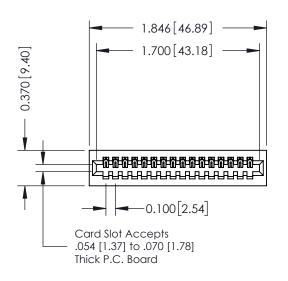

YOUR CONNECTION TO QUALITY & SERVICE

342 ENG MASTER J.LEE DATE: OCT. 06/09 SHEET 1 OF 3

342 Assembly

**See Accompanying Pages for:** 

- **Contact Bend Details**
- **Mounting Options**

THIS IS A C.A.D. GENERATED DRAWING DO NOT MAKE MANUAL REVISIONS TO MASTER. ISSUE NUMBER