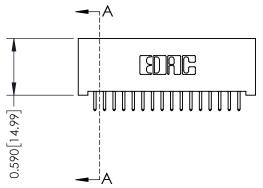

THIS IS A C.A.D. GENERATED DRAWING DO NOT MAKE MANUAL REVISIONS TO MASTER

ISSUE NUMBER

ORIGINAL

1

| 342 / 392 Card Edge Connector<br>Mounting Options |                                                                                                                                                                                               | ACAD REFERENCE NO. 342 ENG MASTER |                         |        |  |  |
|---------------------------------------------------|-----------------------------------------------------------------------------------------------------------------------------------------------------------------------------------------------|-----------------------------------|-------------------------|--------|--|--|
|                                                   |                                                                                                                                                                                               | DRAWN: J.LEE                      | DATE: <b>OCT. 06/09</b> |        |  |  |
|                                                   |                                                                                                                                                                                               | CHECKED:                          | DATE:                   |        |  |  |
| TORONTO, ONTARIO                                  | THESE DRAWINGS AND SPECIFICATIONS ARE THE PROPERTY OF EDAC INCAND SHALL NOT BE REPRODUCED,OR COPIED OR USED AS THE BASIS FOR THE MANUFACTURE OR SALE OF APPARATUS WITHOUT WRITTEN PERMISSION. | SCALE: NTS                        | SHEET :                 | 3 OF 3 |  |  |
|                                                   |                                                                                                                                                                                               | DRAWING NUMBER                    | •                       | ISSUE  |  |  |
| YOUR CONNECTION TO QUALITY & SERVICE              |                                                                                                                                                                                               | 342 Assembly                      |                         | 1      |  |  |