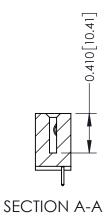

ORIGINAL

1

| 342 / 392 Series Card Edge Connector<br>Contact Bend Detail |                                                                                                                                                                                                  | ACAD REFERENCE NO. 342 ENG MASTER |             |                  |        |
|-------------------------------------------------------------|--------------------------------------------------------------------------------------------------------------------------------------------------------------------------------------------------|-----------------------------------|-------------|------------------|--------|
|                                                             |                                                                                                                                                                                                  | DRAWN:                            | J.LEE       | DATE: OCT. 06/09 |        |
|                                                             |                                                                                                                                                                                                  | CHECKED:                          |             | DATE:            |        |
| TORONTO, ONTARIO                                            | THESE DRAWINGS AND SPECIFICATIONS ARE THE PROPERTY OF EDAC INC. AND SHALL NOT BE REPRODUCED, OR COPIED OR USED AS THE BASIS FOR THE MANUFACTURE OR SALE OF APPARATUS WITHOUT WRITTEN PERMISSION. | SCALE:                            | NTS         | SHEET :          | 2 OF 3 |
|                                                             |                                                                                                                                                                                                  | DRAWING                           | NUMBER      |                  | ISSUE  |
| YOUR CONNECTION TO QUALITY & SERVICE                        |                                                                                                                                                                                                  | 3                                 | 42 Assembly |                  | 1      |