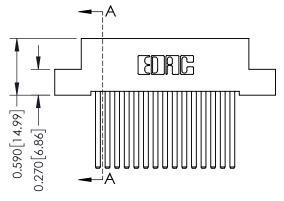

## **See Accompanying Pages for:**

- **Contact Bend Details**
- **Mounting Options**

| 342 / 392 Card Edge Connector                                                | ACAD REFERENCE NO. 342 ENG MASTER |         |           |  |  |
|------------------------------------------------------------------------------|-----------------------------------|---------|-----------|--|--|
| Part Number: 342-030-544-204                                                 | DRAWN: J.LEE                      | DATE: O | CT. 06/09 |  |  |
| Pari Number: 342-030-344-204                                                 | CHECKED:                          | DATE:   |           |  |  |
| EDAC INC THESE DRAWINGS AND SPECIFICATIONS ARE THE PROPERTY OF EDAC INC. AND | SCALE: NTS                        | SHEET   | 1 OF 3    |  |  |
|                                                                              | DRAWING NUMBER                    |         | ISSUE     |  |  |
| YOUR CONNECTION TO QUALITY & SERVICE WITHOUT WRITTEN PERMISSION.             | 342 Assembly                      |         | 1         |  |  |