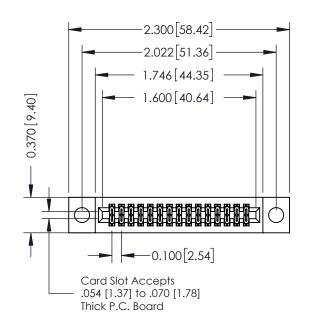

## **See Accompanying Pages for:**

- **Contact Bend Details**
- **Mounting Options**

| 342 / 392 Card Edge Connector                                                | ACAD REFERENCE NO. 342 ENG MASTER |         |           |  |  |
|------------------------------------------------------------------------------|-----------------------------------|---------|-----------|--|--|
| Part Number: 342-030-544-204                                                 | DRAWN: J.LEE                      | DATE: O | CT. 06/09 |  |  |
| Pari Number: 342-030-344-204                                                 | CHECKED:                          | DATE:   |           |  |  |
| EDAC INC THESE DRAWINGS AND SPECIFICATIONS ARE THE PROPERTY OF EDAC INC. AND | SCALE: NTS                        | SHEET   | 1 OF 3    |  |  |
|                                                                              | DRAWING NUMBER                    |         | ISSUE     |  |  |
| YOUR CONNECTION TO QUALITY & SERVICE WITHOUT WRITTEN PERMISSION.             | 342 Assembly                      |         | 1         |  |  |