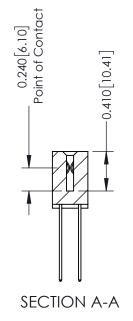

THIS IS A C.A.D. GENERATED DRAWING DO NOT MAKE MANUAL REVISIONS TO MASTER. ISSUE NUMBER

ORIGINAL

1

| 342 / 392 Series Card Edge Connector<br>Contact Bend Detail |                                                                                                  | ACAD REFERENCE NO. 342 ENG MASTER |             |                         |        |
|-------------------------------------------------------------|--------------------------------------------------------------------------------------------------|-----------------------------------|-------------|-------------------------|--------|
|                                                             |                                                                                                  | DRAWN:                            | J.LEE       | DATE: <b>OCT.</b> 06/09 |        |
|                                                             |                                                                                                  | CHECKED:                          |             | DATE:                   |        |
|                                                             | THESE DRAWINGS AND SPECIFICATIONS ARE THE PROPERTY OF EDAC INCAND                                | SCALE:                            | NTS         | SHEET :                 | 2 OF 3 |
| TORONTO, ONTARIO                                            | SHALL NOT BE REPRODUCED, OR COPIED OR USED AS THE BASIS FOR THE MANUFACTURE OR SALE OF APPARATUS | DRAWING                           | NUMBER      |                         | ISSUE  |
| YOUR CONNECTION TO QUALITY & SERVICE                        |                                                                                                  | 3                                 | 42 Assembly |                         | 1      |