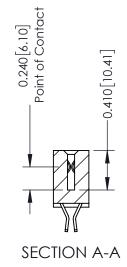

## **Contact Detail**

555-Extender Board Bend (Code 500 Contacts)
.100 [2.54] Contact Spacing x .200 [5.08] Row Spacing

THIS IS A C.A.D. GENERATED DRAWING

ISSUE NUMBER

ORIGINAL

THIS IS A C.A.D. GENERATED DRAWING DO NOT MAKE MANUAL REVISIONS TO MASTER. ISSUE NUMBER

ORIGINAL

1

| 342 / 392 Series Card Edge Connector<br>Contact Bend Detail |                                                                                                                                   | ACAD REFERENCE NO. 342 ENG MASTER |             |                  |        |
|-------------------------------------------------------------|-----------------------------------------------------------------------------------------------------------------------------------|-----------------------------------|-------------|------------------|--------|
|                                                             |                                                                                                                                   | DRAWN:                            | J.LEE       | DATE: OCT. 06/09 |        |
|                                                             |                                                                                                                                   | CHECKED:                          |             | DATE:            |        |
| EDAC INC                                                    | ARE THE PROPERTY OF EDAC INC.,AND SHALL NOT BE REPRODUCED,OR COPIED OR USED AS THE BASIS FOR THE MANUFACTURE OR SALE OF APPARATUS | SCALE:                            | NTS         | SHEET :          | 2 OF 3 |
| TORONTO, ONTARIO                                            |                                                                                                                                   | DRAWING                           | NUMBER      |                  | ISSUE  |
| YOUR CONNECTION TO QUALITY & SERVICE                        |                                                                                                                                   | 3                                 | 42 Assembly |                  | 1      |