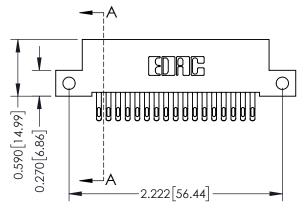

## **Mounting Option**

12-.128 (3.25) Dia. Side Mounting Holes

THIS IS A C.A.D. GENERATED DRAWING DO NOT MAKE MANUAL REVISIONS TO MASTER

ISSUE NUMBER

ORIGINAL

1

| 342 / 392 Card Edge Connector<br>Mounting Options |                                                                                                                                   | ACAD REFERENCE NO. 342 ENG MASTER |         |                         |  |  |
|---------------------------------------------------|-----------------------------------------------------------------------------------------------------------------------------------|-----------------------------------|---------|-------------------------|--|--|
|                                                   |                                                                                                                                   | DRAWN: J.LEE                      | DATE: O | DATE: <b>OCT. 06/09</b> |  |  |
|                                                   |                                                                                                                                   | CHECKED:                          | DATE:   |                         |  |  |
| EDAC INC                                          | ARE THE PROPERTY OF EDAC INC.,AND SHALL NOT BE REPRODUCED,OR COPIED OR USED AS THE BASIS FOR THE MANUFACTURE OR SALE OF APPARATUS | SCALE: NTS                        | SHEET : | 3 OF 3                  |  |  |
| TORONTO, ONTARIO                                  |                                                                                                                                   | DRAWING NUMBER                    | •       | ISSUE                   |  |  |
| YOUR CONNECTION TO QUALITY & SERVICE              |                                                                                                                                   | 342 Assembly                      |         | 1                       |  |  |