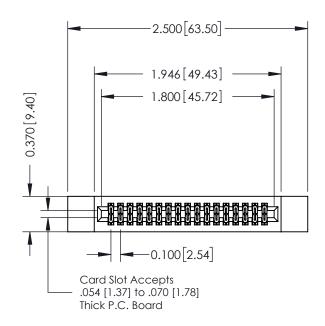

## **See Accompanying Pages for:**

- Contact Bend Details
- Mounting Options

342 ENG MASTER

DATE: OCT. 06/09

SHEET 1 OF 3

| 342 / 392 Card Edge Connector |                                                                                                                                                                                                                                                                                   | ACAD REFERENCE NO |             |  |
|-------------------------------|-----------------------------------------------------------------------------------------------------------------------------------------------------------------------------------------------------------------------------------------------------------------------------------|-------------------|-------------|--|
| · ·                           | 42 / 392 Card Eage Connector  art Number: 342-034-555-212  EDAC INC TORONTO, ONTARIO CANADA  EDAC INC TORONTO, ONTARIO CANADA  ARE THE PROPERTY OF EDAC INC., AND SHALL NOT BE REPRODUCED, OR COPIED OR USED AS THE BASIS FOR THE MANUFACTURE OR SALE OF APPARATUS  342 Assembly. |                   |             |  |
| Pan Number: 342-034-335-2     |                                                                                                                                                                                                                                                                                   |                   |             |  |
| TORONTO, ONTARIO CANADA       | ARE THE PROPERTY OF EDAC INC.,AND SHALL NOT BE REPRODUCED,OR COPIED OR USED AS THE BASIS FOR THE MANUFACTURE OR SALE OF APPARATUS                                                                                                                                                 | SCALE:            | NTS         |  |
|                               |                                                                                                                                                                                                                                                                                   | DRAWING           | NUMBER      |  |
|                               |                                                                                                                                                                                                                                                                                   | 3                 | 42 Assembly |  |