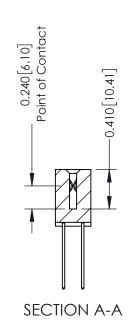

**Mounting Option** 08-#4-40 Unified Threaded Inserts **Contact Detail** 

542-Wire Wrap .025 Sq.(0.64 Sq.) - Tail LG=.655(16.64) .100 [2.54] Contact Spacing x .200 [5.08] Row Spacing