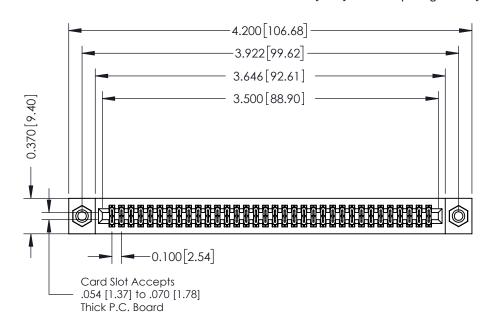

## **See Accompanying Pages for:**

- **Contact Bend Details**
- **Mounting Options**

342 / 392 Card Edge Connector Part Number: 342-068-542-208

YOUR CONNECTION TO QUALITY & SERVICE

342 ENG MASTER J.LEE DATE: OCT. 06/09 SHEET 1 OF 3

342 Assembly

THIS IS A C.A.D. GENERATED DRAWING DO NOT MAKE MANUAL REVISIONS TO MASTER. ISSUE NUMBER

ORIGINAL

1

| 342 / 392 Series Card Edge Connector<br>Contact Bend Detail |                                                                                                                                                                                                  | ACAD REFERENCE NO. 342 ENG MASTER |             |                  |        |
|-------------------------------------------------------------|--------------------------------------------------------------------------------------------------------------------------------------------------------------------------------------------------|-----------------------------------|-------------|------------------|--------|
|                                                             |                                                                                                                                                                                                  | DRAWN:                            | J.LEE       | DATE: OCT. 06/09 |        |
|                                                             |                                                                                                                                                                                                  | CHECKED:                          |             | DATE:            |        |
| TORONTO, ONTARIO                                            | THESE DRAWINGS AND SPECIFICATIONS ARE THE PROPERTY OF EDAC INC. AND SHALL NOT BE REPRODUCED, OR COPIED OR USED AS THE BASIS FOR THE MANUFACTURE OR SALE OF APPARATUS WITHOUT WRITTEN PERMISSION. | SCALE:                            | NTS         | SHEET :          | 2 OF 3 |
|                                                             |                                                                                                                                                                                                  | DRAWING                           | NUMBER      |                  | ISSUE  |
| YOUR CONNECTION TO QUALITY & SERVICE                        |                                                                                                                                                                                                  | 3                                 | 42 Assembly |                  | 1      |