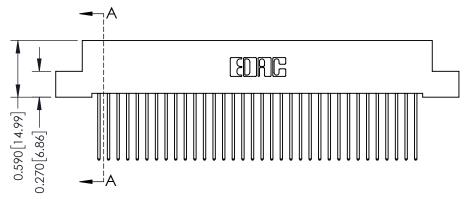

## **See Accompanying Pages for:**

- **Contact Bend Details**
- **Mounting Options**

342 / 392 Card Edge Connector Part Number: 342-068-542-208

YOUR CONNECTION TO QUALITY & SERVICE

342 ENG MASTER J.LEE DATE: OCT. 06/09 SHEET 1 OF 3

342 Assembly

THIS IS A C.A.D. GENERATED DRAWING DO NOT MAKE MANUAL REVISIONS TO MASTER. ISSUE NUMBER

ORIGINAL

1

| 342 / 392 Series Card Edge Connector<br>Contact Bend Detail |                                                                                                                                                                                                  | ACAD REFERENCE NO. 342 ENG MASTER |             |                  |        |
|-------------------------------------------------------------|--------------------------------------------------------------------------------------------------------------------------------------------------------------------------------------------------|-----------------------------------|-------------|------------------|--------|
|                                                             |                                                                                                                                                                                                  | DRAWN:                            | J.LEE       | DATE: OCT. 06/09 |        |
|                                                             |                                                                                                                                                                                                  | CHECKED:                          |             | DATE:            |        |
| TORONTO, ONTARIO                                            | THESE DRAWINGS AND SPECIFICATIONS ARE THE PROPERTY OF EDAC INC. AND SHALL NOT BE REPRODUCED, OR COPIED OR USED AS THE BASIS FOR THE MANUFACTURE OR SALE OF APPARATUS WITHOUT WRITTEN PERMISSION. | SCALE:                            | NTS         | SHEET :          | 2 OF 3 |
|                                                             |                                                                                                                                                                                                  | DRAWING                           | NUMBER      |                  | ISSUE  |
| YOUR CONNECTION TO QUALITY & SERVICE                        |                                                                                                                                                                                                  | 3                                 | 42 Assembly |                  | 1      |