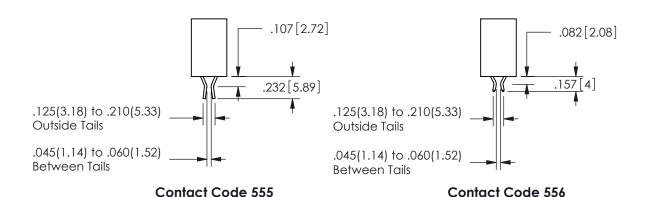

## 345/395 SERIES CARD EDGE CONNECTOR CONTACT CODE 555,556,558,559,560 DIMENSIONS

YOUR CONNECTION TO QUALITY & SERVICE

**EDAC INC** TORONTO, ONTARIO CANADA

THESE DRAWINGS AND SPECIFICATIONS ARE THE PROPERTY OF EDAC INC.,AND SHALL NOT BE REPRODUCED, OR COPIED OR USED AS THE BASIS FOR THE MANUFACTURE OR SALE OF APPARATUS WITHOUT WRITTEN PERMISSION.

.160 4.06 .330[8.38] POINT OF CARD SLOT CONTACT .370 9.4

ISSUE NUMBER ORIGINAL

1

**Contact Code 558** 

Contact Code 559

**Contact Code 560** 

INSULATOR MATERIAL: THERMOPLASTIC POLYESTER, UL 94V-0 DAP MATERIAL AVAILABLE UPON REQUEST