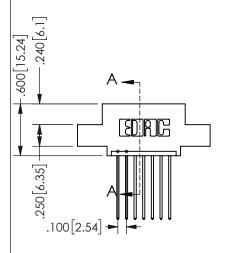

345/395 SERIES CARD EDGE CONNECTOR PART NUMBER: 345-007-541-404

YOUR CONNECTION TO QUALITY & SERVICE

**EDAC INC** TORONTO, ONTARIO CANADA

THESE DRAWINGS AND SPECIFICATIONS ARE THE PROPERTY OF EDAC INC.,AND SHALL NOT BE REPRODUCED, OR COPIED OR USED AS THE BASIS FOR THE MANUFACTURE OR SALE OF APPARATUS WITHOUT WRITTEN PERMISSION.

| SECTION A-A         |                  |  |
|---------------------|------------------|--|
| ACAD REFERENCE NO.  | 345-ENG-MASTER   |  |
| DRAWN: R.STA.MONICA | DATE:MAY.16/2017 |  |
| CHECKED:            | DATE:            |  |
| SCALE: NTS          | SHEET 1 OF 2     |  |
| DRAWING NUMBER      | ISSUE            |  |
| 345-ENG-MASTER      | 1                |  |