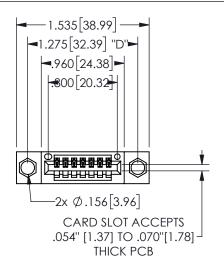

345/395 SERIES CARD EDGE CONNECTOR PART NUMBER: 345-007-541-404

YOUR CONNECTION TO QUALITY & SERVICE

**EDAC INC** TORONTO, ONTARIO CANADA

THESE DRAWINGS AND SPECIFICATIONS ARE THE PROPERTY OF EDAC INC.,AND SHALL NOT BE REPRODUCED, OR COPIED OR USED AS THE BASIS FOR THE MANUFACTURE OR SALE OF APPARATUS WITHOUT WRITTEN PERMISSION.

| SECTION A-A         |                  |  |
|---------------------|------------------|--|
| ACAD REFERENCE NO.  | 345-ENG-MASTER   |  |
| DRAWN: R.STA.MONICA | DATE:MAY.16/2017 |  |
| CHECKED:            | DATE:            |  |
| SCALE: NTS          | SHEET 1 OF 2     |  |
| DRAWING NUMBER      | ISSUE            |  |
| 345-ENG-MASTER      | 1                |  |