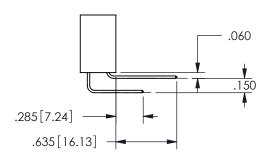

## 345/395 SERIES CARD EDGE CONNECTOR CONTACT CODE 555,556,558,559,560 DIMENSIONS

YOUR CONNECTION TO QUALITY & SERVICE

**EDAC INC** TORONTO, ONTARIO CANADA

THESE DRAWINGS AND SPECIFICATIONS ARE THE PROPERTY OF EDAC INC.,AND SHALL NOT BE REPRODUCED, OR COPIED OR USED AS THE BASIS FOR THE MANUFACTURE OR SALE OF APPARATUS WITHOUT WRITTEN PERMISSION.

.160 4.06 .330[8.38] POINT OF CARD SLOT CONTACT .370 9.4

ISSUE NUMBER ORIGINAL

1

**Contact Code 558** 

Contact Code 559

**Contact Code 560** 

INSULATOR MATERIAL: THERMOPLASTIC POLYESTER, UL 94V-0 DAP MATERIAL AVAILABLE UPON REQUEST