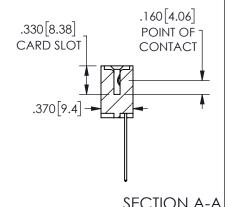

ISSUE NUMBER ORIGINAL

1

**Contact Code 558** 

Contact Code 559

**Contact Code 560** 

INSULATOR MATERIAL: THERMOPLASTIC POLYESTER, UL 94V-0 DAP MATERIAL AVAILABLE UPON REQUEST

CONTACT MATERIAL; COPPER ALLOY CONTACT PLATING: GOLD ON THE MATING AREA, TIN PLATING ON THE CONTACT TAILS, NICKEL UNDERPLATE

## 345/395 SERIES CARD EDGE CONNECTOR CONTACT CODE 555,556,558,559,560 DIMENSIONS

YOUR CONNECTION TO QUALITY & SERVICE

**EDAC INC** TORONTO, ONTARIO CANADA

THESE DRAWINGS AND SPECIFICATIONS ARE THE PROPERTY OF EDAC INC.,AND SHALL NOT BE REPRODUCED, OR COPIED OR USED AS THE BASIS FOR THE MANUFACTURE OR SALE OF APPARATUS WITHOUT WRITTEN PERMISSION.