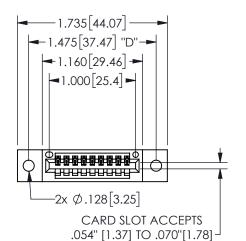

THIS IS A C.A.D. GENERATED DRAWING DO NOT MAKE MANUAL REVISIONS TO MASTER.

ISSUE NUMBER

ORIGINAL

1

THICK PCB

<u>Contact Dimensions:</u> 544-Wire Wrap .050x.025(1.27x0.64) - Tail LG=.750(19.05)

.100 (2.54) Contact Spacing x .200 (5.08) Row Spacing

## 345/395 SERIES CARD EDGE CONNECTOR PART NUMBER: 345-009-544-602

YOUR CONNECTION TO QUALITY & SERVICE

**EDAC INC** TORONTO, ONTARIO CANADA

THESE DRAWINGS AND SPECIFICATIONS ARE THE PROPERTY OF EDAC INC.,AND SHALL NOT BE REPRODUCED, OR COPIED OR USED AS THE BASIS FOR THE MANUFACTURE OR SALE OF APPARATUS WITHOUT WRITTEN PERMISSION.