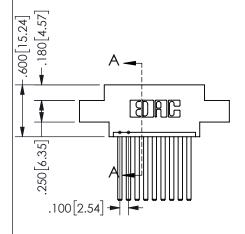

ISSUE NUMBER ORIGINAL

1

**Contact Code 558** 

Contact Code 559

**Contact Code 560** 

INSULATOR MATERIAL: THERMOPLASTIC POLYESTER, UL 94V-0 DAP MATERIAL AVAILABLE UPON REQUEST

CONTACT MATERIAL; COPPER ALLOY CONTACT PLATING: GOLD ON THE MATING AREA, TIN PLATING ON THE CONTACT TAILS, NICKEL UNDERPLATE

## 345/395 SERIES CARD EDGE CONNECTOR CONTACT CODE 555,556,558,559,560 DIMENSIONS

YOUR CONNECTION TO QUALITY & SERVICE

**EDAC INC** TORONTO, ONTARIO CANADA

THESE DRAWINGS AND SPECIFICATIONS ARE THE PROPERTY OF EDAC INC.,AND SHALL NOT BE REPRODUCED, OR COPIED OR USED AS THE BASIS FOR THE MANUFACTURE OR SALE OF APPARATUS WITHOUT WRITTEN PERMISSION.