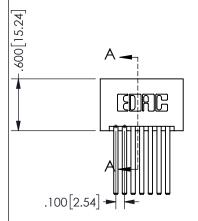

THIS IS A C.A.D. GENERATED DRAWING DO NOT MAKE MANUAL REVISIONS TO MASTER.

ISSUE NUMBER

ORIGINAL

1

<u>Contact Dimensions:</u> 544-Wire Wrap .050x.025(1.27x0.64) - Tail LG=.750(19.05)

.100 (2.54) Contact Spacing x .200 (5.08) Row Spacing