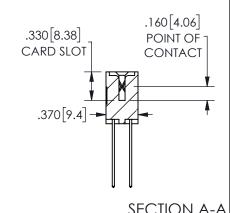

ISSUE NUMBER ORIGINAL

1

**Contact Code 558** 

Contact Code 559

Contact Code 560

- INSULATOR MATERIAL: THERMOPLASTIC POLYESTER, UL 94V-0 DAP MATERIAL AVAILABLE UPON REQUEST
- CONTACT MATERIAL; COPPER ALLOY

CONTACT PLATING: GOLD ON THE MATING AREA, TIN PLATING ON THE CONTACT TAILS, NICKEL UNDERPLATE