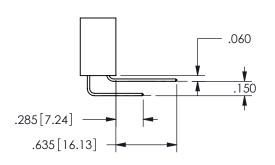

THIS IS A C.A.D. GENERATED DRAWING DO NOT MAKE MANUAL REVISIONS TO MASTER.

ISSUE NUMBER

ORIGINAL

1

<u>Contact Dimensions:</u> 544-Wire Wrap .050x.025(1.27x0.64) - Tail LG=.750(19.05)

.100 (2.54) Contact Spacing x .200 (5.08) Row Spacing