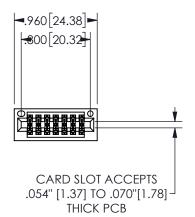

## 345/395 SERIES CARD EDGE CONNECTOR PART NUMBER: 345-014-544-201

YOUR CONNECTION TO QUALITY & SERVICE

**EDAC INC** TORONTO, ONTARIO CANADA

THESE DRAWINGS AND SPECIFICATIONS ARE THE PROPERTY OF EDAC INC.,AND SHALL NOT BE REPRODUCED, OR COPIED OR USED AS THE BASIS FOR THE MANUFACTURE OR SALE OF APPARATUS WITHOUT WRITTEN PERMISSION.