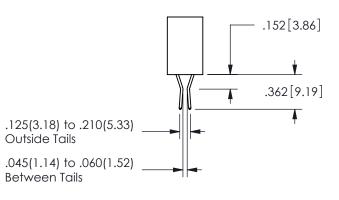

ISSUE NUMBER ORIGINAL

1

**Contact Code 558** 

Contact Code 559

Contact Code 560

- INSULATOR MATERIAL: THERMOPLASTIC POLYESTER, UL 94V-0 DAP MATERIAL AVAILABLE UPON REQUEST
- CONTACT MATERIAL; COPPER ALLOY

CONTACT PLATING: GOLD ON THE MATING AREA, TIN PLATING ON THE CONTACT TAILS, NICKEL UNDERPLATE