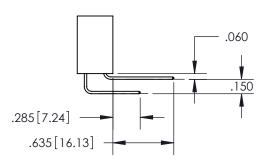

ISSUE NUMBER ORIGINAL 1

**Contact Code 558** 

**Contact Code 559** 

Contact Code 560

- INSULATOR MATERIAL: THERMOPLASTIC POLYESTER, UL 94V-0
- DAP MATERIAL AVAILABLE UPON REQUEST
- CONTACT MATERIAL; COPPER ALLOY

CONTACT PLATING: GOLD ON THE MATING AREA, TIN PLATING ON THE CONTACT TAILS, NICKEL UNDERPLATE

\*FOR ALL OTHER SPECIFICATIONS REFER TO SHEET 3\*