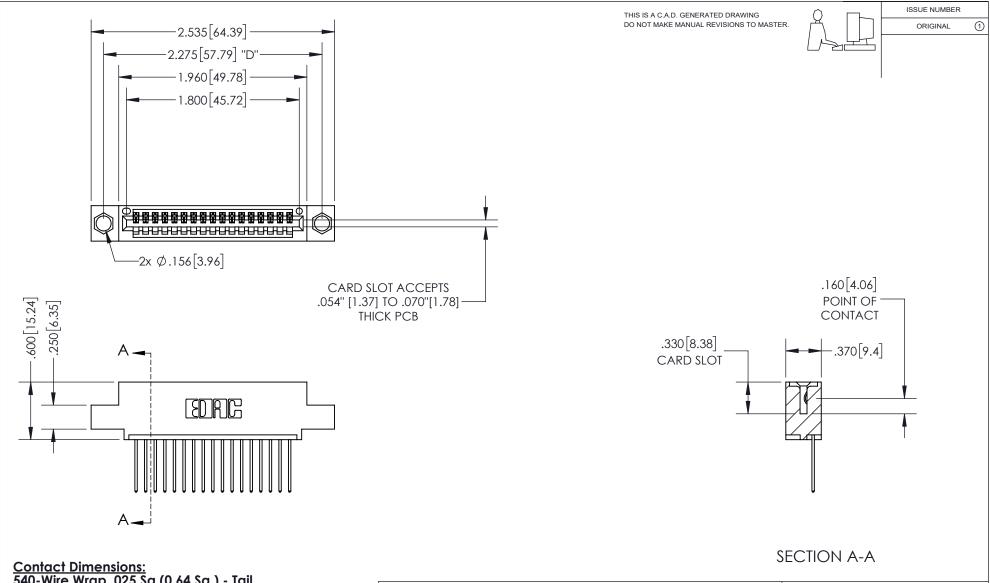

<u>Contact Dimensions:</u> 540-Wire Wrap .025 Sq.(0.64 Sq.) - Tail LG=.560(14.22) .100 (2.54) Contact Spacing x .200 (5.08) Row Spacing

INSULATOR MATERIAL: THERMOPLASTIC PBT, UL 94V-0 CONTACT MATERIAL; COPPER TIN ALLOY CONTACT PLATING: GOLD ON THE MATING AREA, TIN PLATING ON THE CONTACT TAILS, NICKEL UNDERPLATE

345/395 SERIES CARD EDGE CONNECTOR PART NUMBER: 345-017-540-404

YOUR CONNECTION TO QUALITY & SERVICE

**EDAC INC** TORONTO, ONTARIO CANADA

THESE DRAWINGS AND SPECIFICATIONS ARE THE PROPERTY OF EDAC INC.,AND SHALL NOT BE REPRODUCED, OR COPIED OR USED AS THE BASIS FOR THE MANUFACTURE OR SALE OF APPARATUS WITHOUT WRITTEN PERMISSION.