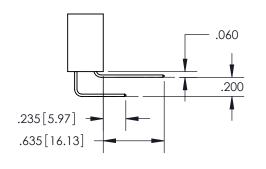

ISSUE NUMBER ORIGINAL 1

**Contact Code 558** 

**Contact Code 559** 

Contact Code 560

- INSULATOR MATERIAL: THERMOPLASTIC POLYESTER, UL 94V-0
- DAP MATERIAL AVAILABLE UPON REQUEST
- CONTACT MATERIAL; COPPER ALLOY

CONTACT PLATING: GOLD ON THE MATING AREA, TIN PLATING ON THE CONTACT TAILS, NICKEL UNDERPLATE

\*FOR ALL OTHER SPECIFICATIONS REFER TO SHEET 3\*