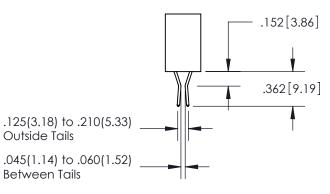

ISSUE NUMBER ORIGINAL 1

**Contact Code 558** 

**Contact Code 559** 

Contact Code 560

- INSULATOR MATERIAL: THERMOPLASTIC POLYESTER, UL 94V-0
- DAP MATERIAL AVAILABLE UPON REQUEST
- CONTACT MATERIAL; COPPER ALLOY

CONTACT PLATING: GOLD ON THE MATING AREA, TIN PLATING ON THE CONTACT TAILS, NICKEL UNDERPLATE

\*FOR ALL OTHER SPECIFICATIONS REFER TO SHEET 3\*