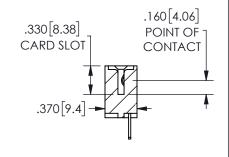

SECTION A-A

ORIGINAL 1

ISSUE NUMBER

**Contact Code 558** 

Contact Code 559

**Contact Code 560** 

INSULATOR MATERIAL: THERMOPLASTIC POLYESTER, UL 94V-0 DAP MATERIAL AVAILABLE UPON REQUEST

CONTACT MATERIAL; COPPER ALLOY CONTACT PLATING: GOLD ON THE MATING AREA, TIN PLATING ON THE CONTACT TAILS, NICKEL UNDERPLATE