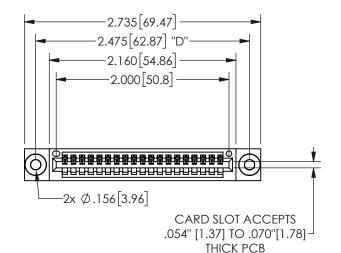

## .240[6.1] 600 15.24 250 [6.35] .100[2.54]

<u>Contact Dimensions:</u>
500-Wire Hole .050x.025(1.27x0.64) - Tail LG=.260(6.60)
.100 (2.54) Contact Spacing x .200 (5.08) Row Spacing

345/395 SERIES CARD EDGE CONNECTOR PART NUMBER: 345-019-500-403

SECTION A-A

ORIGINAL 1

ISSUE NUMBER

**Contact Code 558** 

Contact Code 559

**Contact Code 560** 

INSULATOR MATERIAL: THERMOPLASTIC POLYESTER, UL 94V-0 DAP MATERIAL AVAILABLE UPON REQUEST

CONTACT MATERIAL; COPPER ALLOY CONTACT PLATING: GOLD ON THE MATING AREA, TIN PLATING ON THE CONTACT TAILS, NICKEL UNDERPLATE