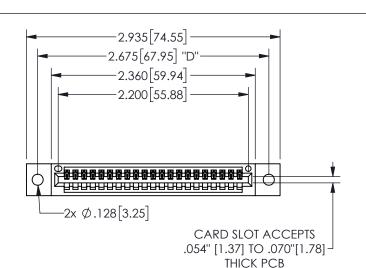

345/395 SERIES CARD EDGE CONNECTOR PART NUMBER: 345-021-500-402

YOUR CONNECTION TO QUALITY & SERVICE

**EDAC INC** TORONTO, ONTARIO CANADA

THESE DRAWINGS AND SPECIFICATIONS ARE THE PROPERTY OF EDAC INC.,AND SHALL NOT BE REPRODUCED, OR COPIED OR USED AS THE BASIS FOR THE MANUFACTURE OR SALE OF APPARATUS WITHOUT WRITTEN PERMISSION.